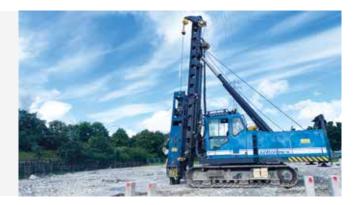

## **COMPACT LEADER SOLUTION FOR PM16**

Expand the capabilities of your Junttan PM16 pile driving rig with our innovative short leader module. This cutting-edge modernization enhances the PM16's versatility, making it ideal for operations in environments with height restrictions. By shortening the mast, the rig's operational range is significantly widened. When paired with the HHK3A hammer, the short leader module allows for a minimum working height of 10 meters and accommodates piles up to 5 meters long in the 10-meter setup. The design also permits substantial forward inclinations.

## **KEY BENEFITS**

- Suitable for piling in low-headroom spaces or restricted environments
- easy installation, compatible with all pm16 rigs
- seamless switch back to original leader configuration
- enhanced forward inclination capabilities
- facilitates unloading piles from trailers like a standard leader
- transportable with the attached hammer and reduced transport length

## **MAIN COMPONENTS & OPTIONS:**

- Short leader module
- · Special cathead
- Special HHK3A hammer version with 800 mm stroke
- · Hammer extensions available