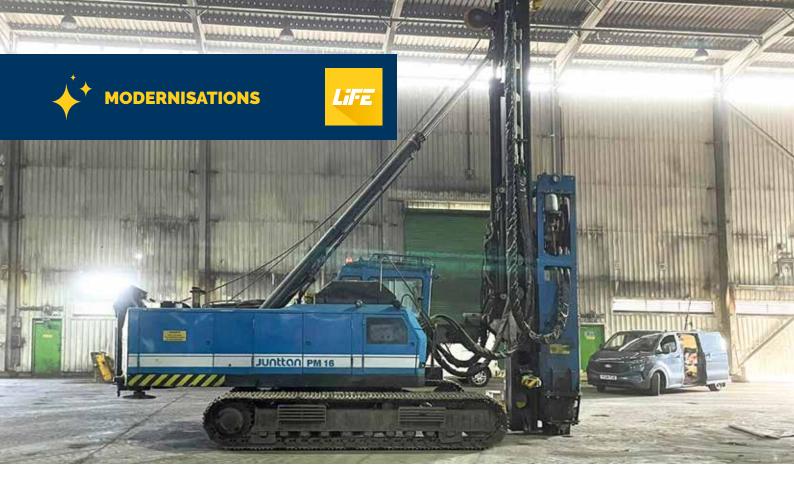

## **COMPACT LEADER SOLUTION FOR PM16**

Expand the capabilities of your Junttan PM16 pile driving rig with our innovative short leader module. This cutting-edge modernization enhances the PM16's versatility, making it ideal for operations in environments with height restrictions. By shortening the mast, the rig's operational range is significantly widened. When paired with the HHK3A hammer, the short leader module allows for a minimum working height of 10 meters and accommodates piles up to 5 meters long in the 10-meter setup. The design also permits substantial forward inclinations.

## **KEY BENEFITS**

- Suitable for piling in low-headroom spaces or restricted environments
- easy installation, compatible with all pm16 rigs
- seamless switch back to original leader configuration
- enhanced forward inclination capabilities
- facilitates unloading piles from trailers like a standard leader
- transportable with the attached hammer and reduced transport length

## **MAIN COMPONENTS & OPTIONS:**

- Short leader module
- · Special cathead
- Special HHK3A hammer version with 800 mm stroke
- · Hammer extensions available