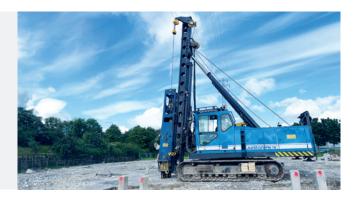

## **COMPACT LEADER SOLUTION FOR PM16**

Expand the capabilities of your Junttan PM16 pile driving rig with our innovative short leader module. This cutting-edge modernization enhances the PM16's versatility, making it ideal for operations in environments with height restrictions. By shortening the mast, the rig's operational range is significantly widened. When paired with the HHK3A hammer, the short leader module allows for a minimum working height of 10 meters and accommodates piles up to 5 meters long in the 10-meter setup. The design also permits substantial forward inclinations.