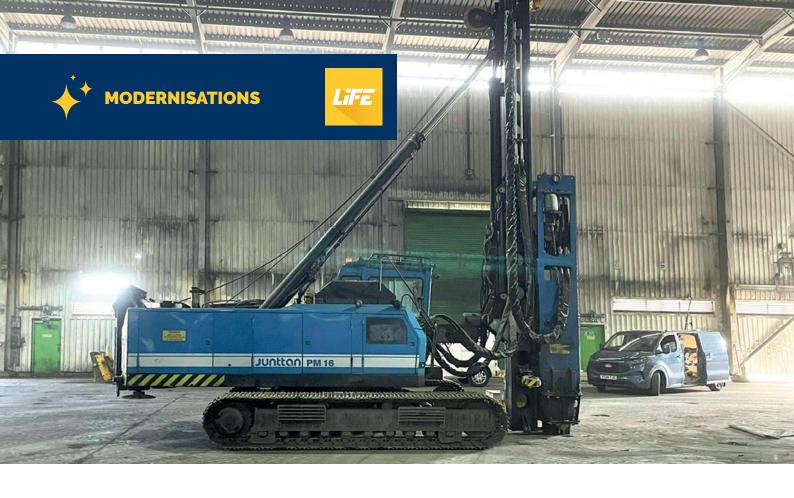

## **COMPACT LEADER SOLUTION FOR PM16**

Expand the capabilities of your Junttan PM16 pile driving rig with our innovative short leader module. This cutting-edge modernization enhances the PM16's versatility, making it ideal for operations in environments with height restrictions. By shortening the mast, the rig's operational range is significantly widened. When paired with the HHK3A hammer, the short leader module allows for a minimum working height of 10 meters and accommodates piles up to 5 meters long in the 10-meter setup. The design also permits substantial forward inclinations.

## **KEY ADVANTAGES**

- Suitable for piling in low-headroom spaces or restricted environments
- Easy installation, compatible with all PM16 rigs
- Seamless switch back to original leader configuration
- Enhanced forward inclination capabilities
- Facilitates unloading piles from trailers like a standard leader
- Transportable with attached hammer / reduced transport length

## **MAIN COMPONENTS & OPTIONS:**

- Short leader module
- · Special cathead
- Special HHK3A hammer version with 800 mm stroke
- · Hammer extensions available