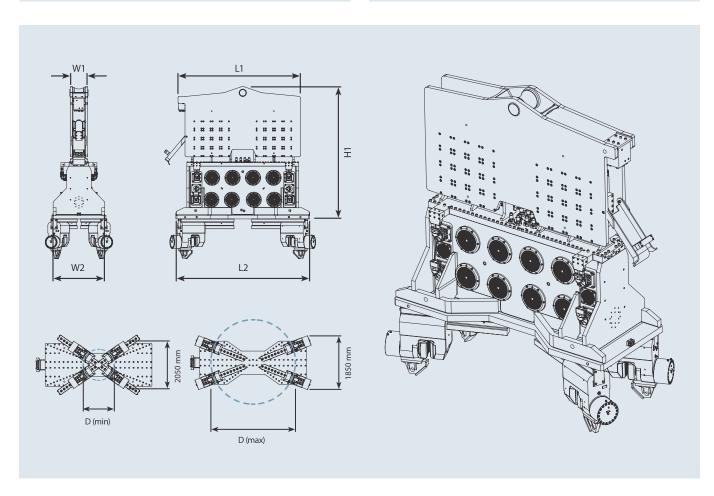

#### **Weight and Dimensions**

| UNIT                     | METRIC   | US        |
|--------------------------|----------|-----------|
| DYNAMIC WEIGHT W/O CLAMP | 21700 KG | 47841 LBS |
| TOTAL WEIGHT W/O CLAMP   | 26100 KG | 57541 LBS |
| LENGTH / L1              | 3350 MM  | 144 IN    |
| LENGTH / L2              | 3660 MM  | 132 IN    |
| HEIGHT / H1              | 3620 MM  | 143 IN    |
| WIDTH / W1               | 493 MM   | 20 IN     |
| WIDTH / W2               | 2070 MM  | 82 IN     |