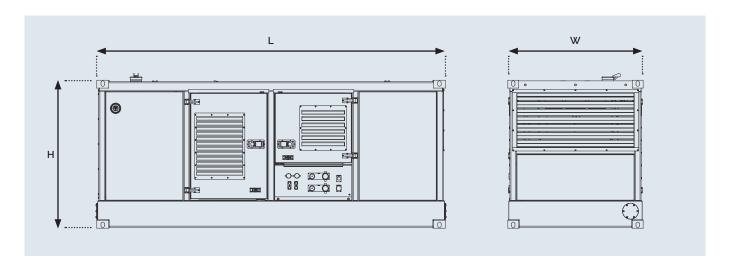

### **PP900**

| UNIT                 | METRIC       | US          |
|----------------------|--------------|-------------|
| OIL FLOW MAX.        | 930 (LPM)    | 245 (GPM)   |
| PRESSURE MAX.        | 350 (BAR)    | 5076 (PSI)  |
| OIL CAPACITY         | 1600 (LITER) | 422 (GAL)   |
| DIESEL TANK CAPACITY | 1100 (LITER) | 290 (GAL)   |
| WIDTH                | 2030 (MM)    | 80 (IN)     |
| LENGTH               | 5230 (MM)    | 206 (IN)    |
| HEIGHT               | 2210 (MM)    | 87 (IN)     |
| WEIGHT               | 11200 (KG)   | 24691 (LBS) |