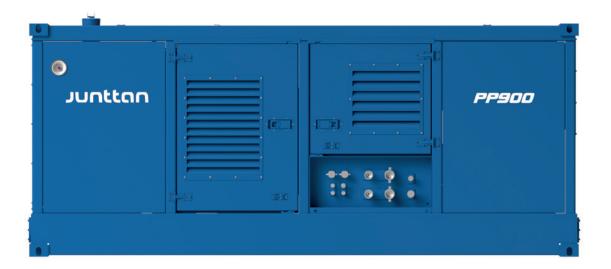

## Hydraulic power packs

Junttan power units can be controlled via the main control panel and instant information in relation to the hydraulic system, engine and retrospective failure logging can be obtained.

Junttan Power Packs predict possible failures and have advanced fault detection technology to enable self-reprogramming. Intelligent control system prevents use until the system reaches the optimum working conditions. These features ensure a long life for all components. Junttan power units are available with closed or open loop hydraulic systems. Auxiliary systems are fed by one variable flow pump. The make of engine is optional.

# Key features ✓ Simple and user-friendly touch screen control panel ✓ Advanced diagnostic features ✓ Robust and reliable design using proven components ✓ Intelligent features like automatic heating cycle for hydraulic oils ✓ Easy to handle and transport with optimized lifting and stacking features