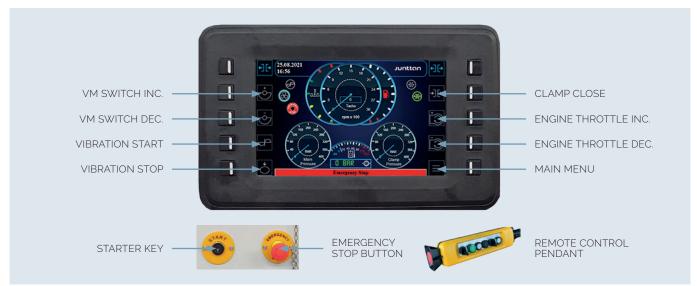

# Control panel

### **Remote Control**

THE VIBRATOR CAN BE FULLY CONTROLLED BY THE REMOTE CONTROL

- Engine speed adjustment
- Clamp pressure safety lamp
- Amplitude/moment adjustment
  Vibrator start/stop switch
- Clamp open/close switchClamp open safety switch
- Emergency stop button