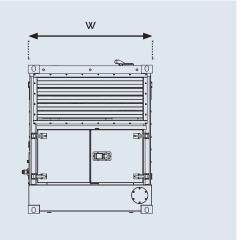

#### **PP700**

| UNIT                             | METRIC      | US          |
|----------------------------------|-------------|-------------|
| OIL FLOW MAX.                    | 729 (LPM)   | 192 (GPM)   |
| PRESSURE MAX.                    | 350 (BAR)   | 5076 (PSI)  |
| OIL CAPACITY (Tier 3)            | 650 (LITER) | 171 (GAL)   |
| OIL CAPACITY (Stage V / Tier 4F) | 750 (LITER) | 198 (GAL)   |
| DIESEL TANK CAPACITY             | 800 (LITER) | 211 (GAL)   |
| WIDTH                            | 1820 (MM)   | 71 (IN)     |
| LENGTH                           | 4520 (MM)   | 178 (IN)    |
| HEIGHT                           | 2175 (MM)   | 86 (IN)     |
| WEIGHT (Tier 3)                  | 7600 (KG)   | 16755 (LBS) |
| WEIGHT (Stage V / Tier 4F)       | 8100 (KG)   | 17857 (LBS) |