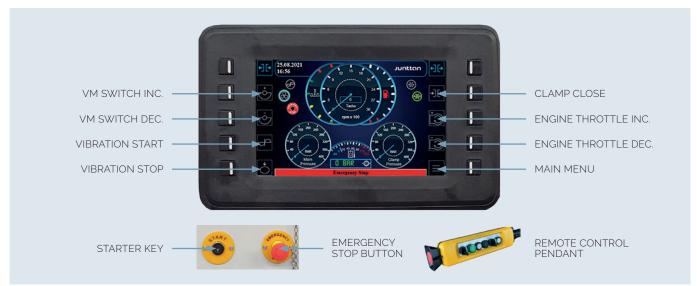

## Control panel

#### **Remote Control**

THE VIBRATOR CAN BE FULLY CONTROLLED BY THE REMOTE CONTROL

- Engine speed adjustment
- Clamp pressure safety lamp
- Amplitude/moment adjustment
  · Vibrator start/stop switch
- Clamp open/close switchClamp open safety switch
- Emergency stop button