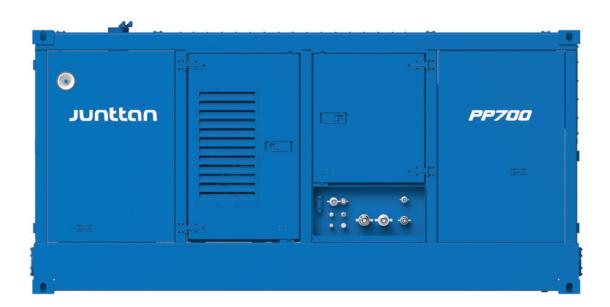

## Hydraulic power packs

Junttan power units can be controlled via the main control panel and instant information in relation to the hydraulic system, engine and retrospective failure logging can be obtained.

Junttan Power Packs predict possible failures and have advanced fault detection technology to enable self-reprogramming. Intelligent control system prevents use until the system reaches the optimum working conditions. These features ensure a long life for all components. Junttan power units are available with closed or open loop hydraulic systems. Auxiliary systems are fed by one variable flow pump. The make of engine is optional.

# Key features ✓ Simple and user-friendly touch screen control panel ✓ Advanced diagnostic features ✓ Robust and reliable design using proven components ✓ Intelligent features like automatic heating cycle for hydraulic oils ✓ Easy to handle and transport with optimized lifting and stacking features