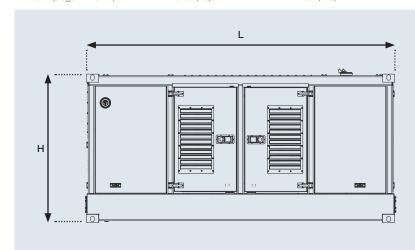

#### **PP700**

| UNIT                             | METRIC      | US          |
|----------------------------------|-------------|-------------|
| OIL FLOW MAX.                    | 729 (LPM)   | 192 (GPM)   |
| PRESSURE MAX.                    | 350 (BAR)   | 5076 (PSI)  |
| OIL CAPACITY (Tier 3)            | 650 (LITER) | 171 (GAL)   |
| OIL CAPACITY (Stage V / Tier 4F) | 750 (LITER) | 198 (GAL)   |
| DIESEL TANK CAPACITY             | 800 (LITER) | 211 (GAL)   |
| WIDTH                            | 1820 (MM)   | 71 (IN)     |
| LENGTH                           | 4520 (MM)   | 178 (IN)    |
| HEIGHT                           | 2175 (MM)   | 86 (IN)     |
| WEIGHT (Tier 3)                  | 7600 (KG)   | 16755 (LBS) |
| WEIGHT (Stage V / Tier 4F)       | 8100 (KG)   | 17857 (LBS) |