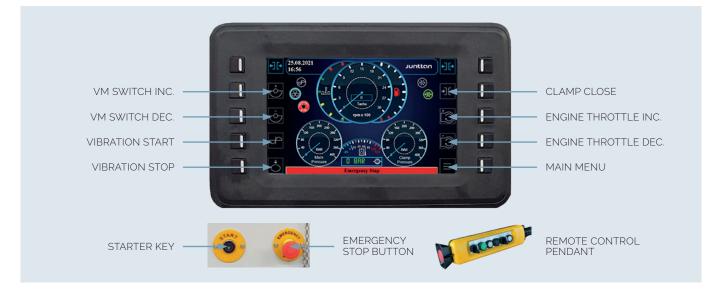

# Control panel

### **Remote Control**

#### THE VIBRATOR CAN BE FULLY CONTROLLED BY THE REMOTE CONTROL

- Engine speed adjustmentAmplitude/moment adjustment
- Clamp pressure safety lamp
  Vibrator start/stop switch
- Clamp open/close switch
  Clamp open safety switch
- Emergency stop button