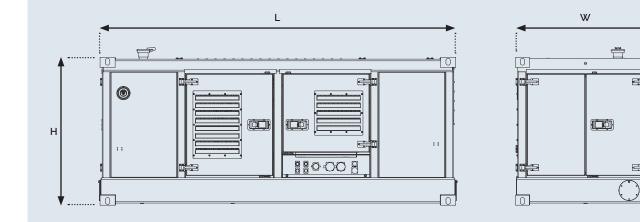

# **Technical specifications**

#### PP400

| UNIT                       | METRIC      | US          |
|----------------------------|-------------|-------------|
| OIL FLOW MAX.              | 460 (LPM)   | 121 (GPM)   |
| PRESSURE MAX.              | 350 (BAR)   | 5076 (PSI)  |
| OIL CAPACITY               | 450 (LITER) | 118 (GAL)   |
| DIESEL TANK CAPACITY       | 650 (LITER) | 171 (GAL)   |
| WIDTH                      | 1650 (MM)   | 65 (IN)     |
| LENGTH                     | 4200 (MM)   | 165 (IN)    |
| HEIGHT                     | 1840 (MM)   | 72 (IN)     |
| WEIGHT (Tier 3)            | 6400 (KG)   | 14109 (LBS) |
| WEIGHT (Stage V / Tier 4F) | 6600 (KG)   | 14550 (LBS) |