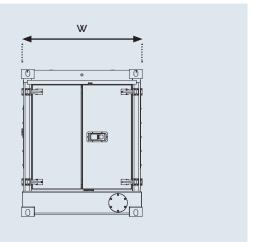

### **PP200**

| UNIT                       | METRIC      | US          |
|----------------------------|-------------|-------------|
| OIL FLOW MAX.              | 232 (LPM)   | 61 (GPM)    |
| PRESSURE MAX.              | 350 (BAR)   | 5076 (PSI)  |
| OIL CAPACITY               | 450 (LITER) | 118 (GAL)   |
| DIESEL TANK CAPACITY       | 450 (LITER) | 118 (GAL)   |
| WIDTH                      | 1610 (MM)   | 64 (IN)     |
| LENGTH                     | 3720 (MM)   | 147 (IN)    |
| HEIGHT                     | 1740 (MM)   | 69 (IN)     |
| WEIGHT (Tier 3)            | 5400 (KG)   | 11904 (LBS) |
| WEIGHT (Stage V / Tier 4F) | 5500 (KG)   | 12125 (LBS) |