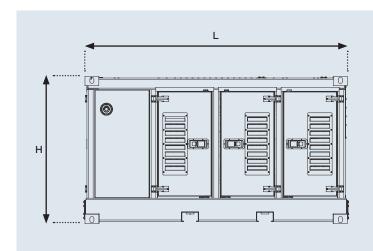

### **PP200**

| UNIT                       | METRIC      | US          |
|----------------------------|-------------|-------------|
| OIL FLOW MAX.              | 232 (LPM)   | 61 (GPM)    |
| PRESSURE MAX.              | 350 (BAR)   | 5076 (PSI)  |
| OIL CAPACITY               | 450 (LITER) | 118 (GAL)   |
| DIESEL TANK CAPACITY       | 450 (LITER) | 118 (GAL)   |
| WIDTH                      | 1610 (MM)   | 64 (IN)     |
| LENGTH                     | 3720 (MM)   | 147 (IN)    |
| HEIGHT                     | 1740 (MM)   | 69 (IN)     |
| WEIGHT (Tier 3)            | 5400 (KG)   | 11904 (LBS) |
| WEIGHT (Stage V / Tier 4F) | 5500 (KG)   | 12125 (LBS) |