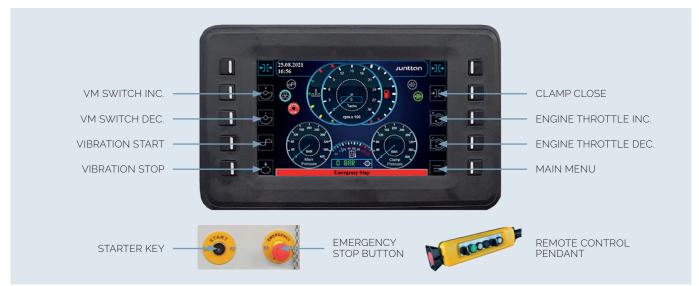

# Control panel

# **Remote Control**

THE VIBRATOR CAN BE FULLY CONTROLLED BY THE REMOTE CONTROL

- Engine speed adjustmentAmplitude/moment adjustment
- Clamp pressure safety lamp
- · Vibrator start/stop switch
- Clamp open/close switchClamp open safety switch
- Emergency stop button