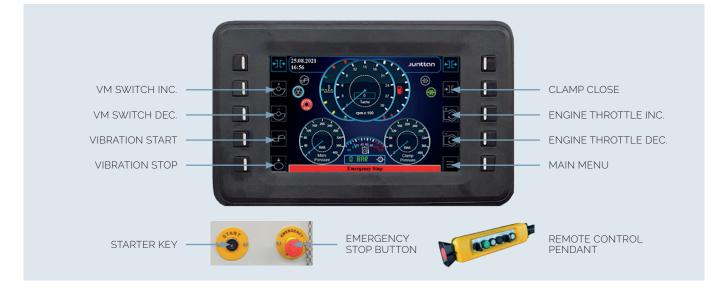

## Control panel

### **Remote Control**

#### THE VIBRATOR CAN BE FULLY CONTROLLED BY THE REMOTE CONTROL

- Engine speed adjustment • Amplitude/moment adjustment
- Clamp pressure safety lamp
- Vibrator start/stop switch
- Clamp open/close switch Clamp open safety switch
- Emergency stop button