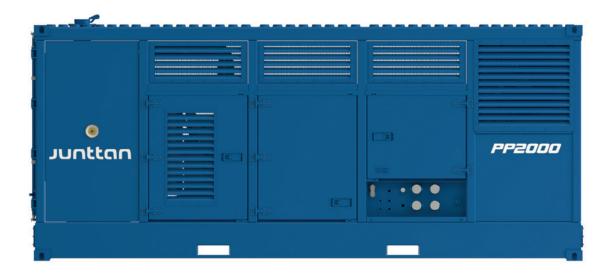

# JUNTTON

Junttan power units can be controlled via the main control panel and instant information in relation to the hydraulic system, engine and retrospective failure logging can be obtained.

Junttan Power Packs predict possible failures and have advanced fault detection technology to enable self-reprogramming. Intelligent control system prevents use until the system reaches the optimum working conditions. These features ensure a long life for all components. Junttan power units are available with closed or open loop hydraulic systems. Auxiliary systems are fed by one variable flow pump. The make of engine is optional.

### **Key features**

- Simple and user-friendly touch screen control panel
- ✓ Advanced diagnostic features
- Robust and reliable design using proven components
- ✓ Intelligent features like automatic heating cycle for hydraulic oils
- Easy to handle and transport with optimized lifting and stacking features