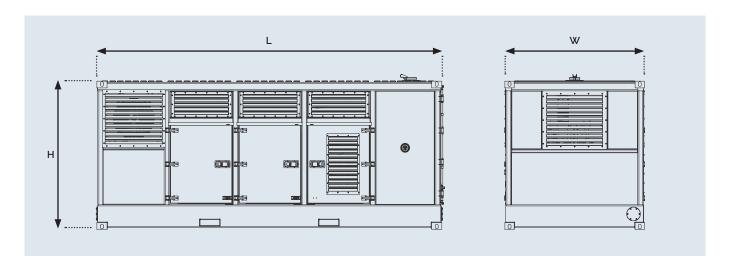

#### PP1400

| UNIT                 | METRIC       | US          |
|----------------------|--------------|-------------|
| OIL FLOW MAX.        | 1460 (LPM)   | 385 (GPM)   |
| PRESSURE MAX.        | 350 (BAR)    | 5076 (PSI)  |
| OIL CAPACITY         | 2800 (LITER) | 739 (GAL)   |
| DIESEL TANK CAPACITY | 1000 (LITER) | 264 (GAL)   |
| WIDTH                | 2445 (MM)    | 96 (IN)     |
| LENGTH               | 6060 (MM)    | 239 (IN)    |
| HEIGHT               | 2590 (MM)    | 102 (IN)    |
| WEIGHT               | 13100 (KG)   | 28880 (LBS) |