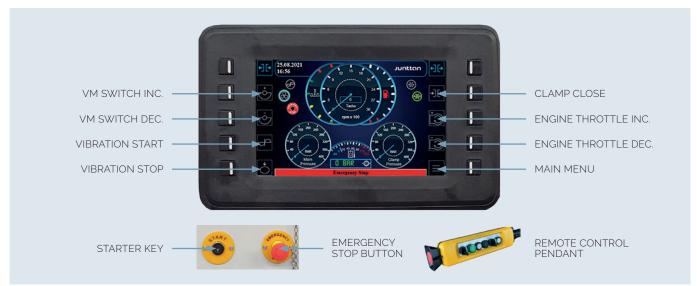

## Control panel

#### **Remote Control**

THE VIBRATOR CAN BE FULLY CONTROLLED BY THE REMOTE CONTROL

- Engine speed adjustment
- Clamp pressure safety lamp
- Amplitude/moment adjustment
  · Vibrator start/stop switch
- amp
- Clamp open/close switchClamp open safety switch
- Emergency stop button