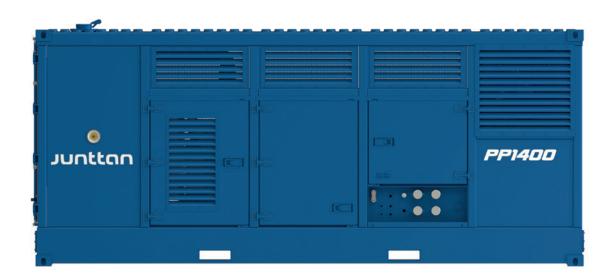

## Hydraulic power packs

Junttan power units can be controlled via the main control panel and instant information in relation to the hydraulic system, engine and retrospective failure logging can be obtained.

Junttan Power Packs predict possible failures and have advanced fault detection technology to enable self-reprogramming. Intelligent control system prevents use until the system reaches the optimum working conditions. These features ensure a long life for all components. Junttan power units are available with closed or open loop hydraulic systems. Auxiliary systems are fed by one variable flow pump. The make of engine is optional.

#### PP1400

| UNIT                 | METRIC       | US          |
|----------------------|--------------|-------------|
| OIL FLOW MAX.        | 1460 (LPM)   | 385 (GPM)   |
| PRESSURE MAX.        | 350 (BAR)    | 5076 (PSI)  |
| OIL CAPACITY         | 2800 (LITER) | 739 (GAL)   |
| DIESEL TANK CAPACITY | 1000 (LITER) | 264 (GAL)   |
| WIDTH                | 2445 (MM)    | 96 (IN)     |
| LENGTH               | 6060 (MM)    | 239 (IN)    |
| HEIGHT               | 2590 (MM)    | 102 (IN)    |
| WEIGHT               | 13100 (KG)   | 28880 (LBS) |