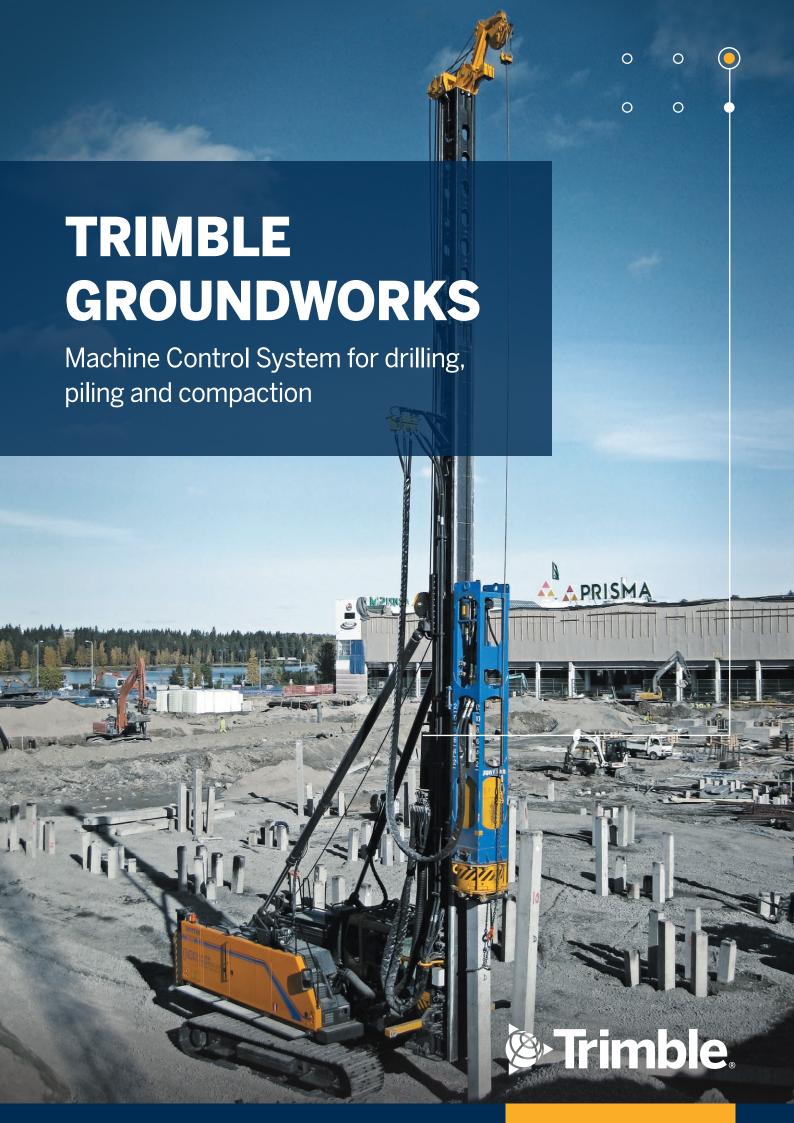

## Trimble VERSO 12 display

### Keep your machines working. Not waiting

Your machines can be up and running 24/7 with the rugged and fully connected Trimble VERSO 12 and Trimble Groundworks. The easy-to-read touchscreen makes navigation simple and quick.

- Rugged VERSO 12 display
- Clearly see avoidance zones for safer sites
- Configurable views
- Easy-to-use, intuitive interface
- Modern colourful graphics

Part of the Trimble Connected Site portfolio, Trimble Groundworks is an integrated solution that brings the office and the field together to give you less rework, more productivity, and best of all—more profitability.