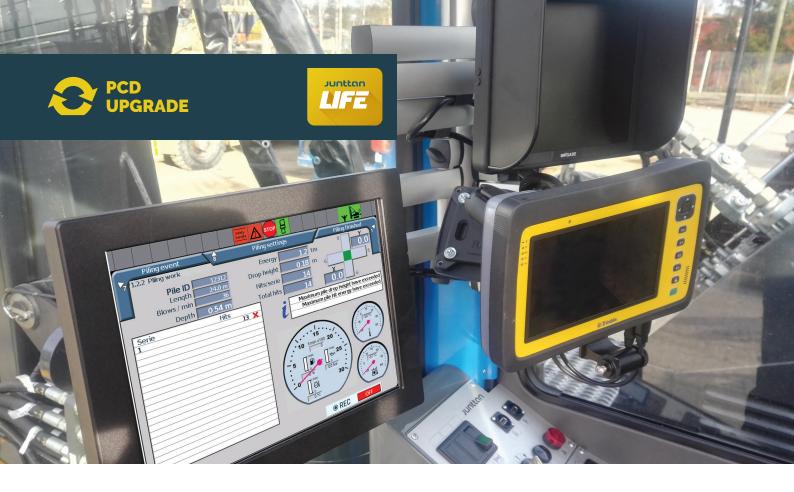

# GET THE MOST OUT OF YOUR PCD WITH NEW UPGRADE AVAILABLE

Is the measuring on – or not? Did the file transfer to the Pile Management Office succeed? Now you don't need to guess anymore, the PCD tells you that. New functionalities and improvements in software assure reliable results and save time with faster usage of PCD.

# WHAT HAS CHANGED?

- AUTOMATIC STARTING OF MEASUREMENT HAS NOW TWO DIFFERENT MODES
- STATUS OF MEASURING AND FILE TRANSFER VISIBLE ON SCREEN
- CONTINUING ALREADY INSTALLED PILE POSSIBLE
- IMPROVEMENTS ON SCREEN VISUALITY AND WORKFLOW

### **PILE EFFICIENTLY**

Start using the improved PCD version and make pile monitoring a little bit easier.

JUNTTAN SERVICE | service@junttan.com

**Local support:** Australia, Canada, Netherlands, Sweden, USA | junttan.com/support