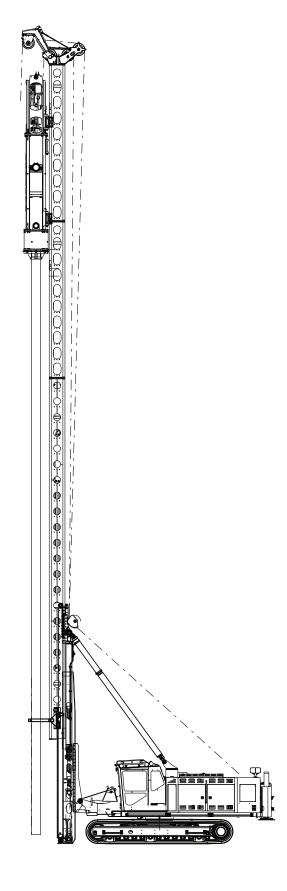

PMx25 with longest available leader configuration (Hydraulic Impact Hammer SHK7)

\* Pile length depends on the hammer. See the table of hydraulic hammers beside.

## **Transport Dimension**

Minimum track width.

PMx25 transport dimensions with longest available leader configuration (Hydraulic Impact Hammer SHK7). Optional leader hinge available

Junttan Oy P.O. Box 1702 (Matkuksentie 7) FI–70701 KUOPIO, Finland junttan@junttan.com