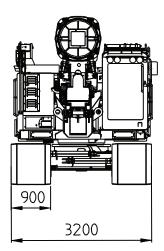

| Undercarriage          |            |                            |                 |
|------------------------|------------|----------------------------|-----------------|
| Туре                   |            | JH57138                    |                 |
| Crawler length (HD/LC) |            | 5 100 mm / 5 700 mm        | 200 in / 225 in |
| Width (900 shoes)      | Min:       | 3 200 mm                   | 126 in          |
|                        | Max:       | 4 700 mm                   | 185 in          |
| Track shoe options     | Width:     | 800/900/1 000 mm           | 31½/35½/39½ in  |
|                        | Surface:   | 3-edge / flat edges / flat |                 |
|                        | Edge type: | normal / chamfer / bended  |                 |

## **Transport Dimension**

Minimum track width.

PMx25 transport dimensions with longest available leader configuration (Hydraulic Impact Hammer SHK7). Optional leader hinge available

Junttan Oy P.O. Box 1702 (Matkuksentie 7) FI–70701 KUOPIO, Finland junttan@junttan.com