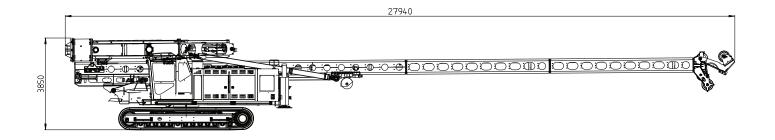

## **Transport Dimension**

Minimum track width.

PMx25 transport dimensions with longest available leader configuration (Hydraulic Impact Hammer SHK7). Optional leader hinge available

Junttan Oy P.O. Box 1702 (Matkuksentie 7) FI–70701 KUOPIO, Finland junttan@junttan.com