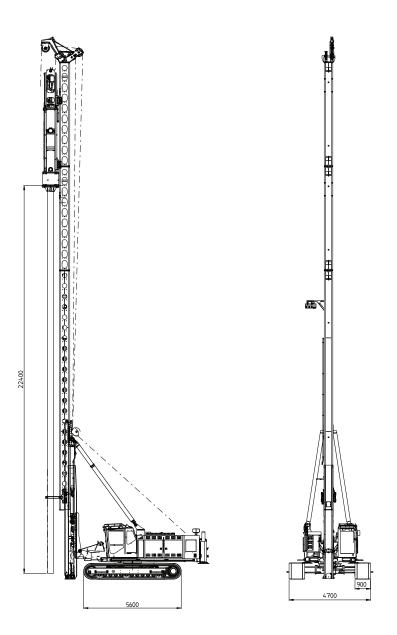

PMx25 with longest available leader configuration (Hydraulic Impact Hammer SHK7)

\* Pile length depends on the hammer. See the table of hydraulic hammers beside.

## **Transport Dimension**

Minimum track width.

PMx25 transport dimensions with longest available leader configuration (Hydraulic Impact Hammer SHK7). Optional leader hinge available

Junttan Oy P.O. Box 1702 (Matkuksentie 7) FI–70701 KUOPIO, Finland junttan@junttan.com