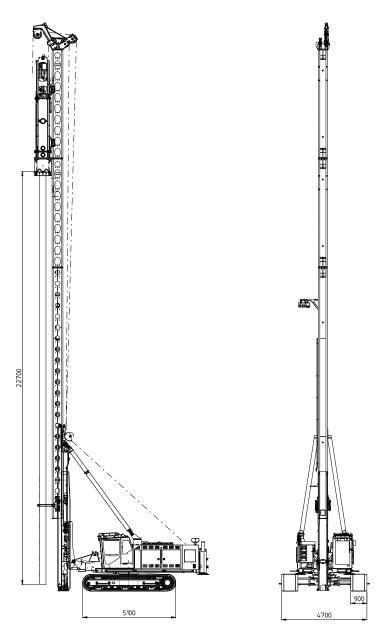

PMx24 with longest available leader configuration (Hydraulic Impact Hammer SHK5/6)

JUNLLON

| Leader       |                                                                        |                  |          |
|--------------|------------------------------------------------------------------------|------------------|----------|
| Туре         |                                                                        | Telescopic PMx24 |          |
| Movements    | Telescope                                                              | 4 000 mm         | 158 in   |
|              | Foot (up/down)                                                         | 1 000/500 mm     | 40/20 in |
|              | Horizontal                                                             | 1 500 mm         | 59 in    |
| Inclinations | According separate capacity tables<br>Electronic inclinometer included |                  |          |

| Undercarriage      |            |                            |                |
|--------------------|------------|----------------------------|----------------|
| Туре               |            | JH51138HD                  |                |
| Crawler length     |            | 5 100 mm                   | 200 in         |
| Crawler type       |            | D7A                        |                |
| Width (900 shoes)  | Min:       | 3 200 mm                   | 126 in         |
|                    | Max:       | 4 700 mm                   | 185 in         |
| Track shoe options | Width:     | 800/900/1 000 mm           | 31½/35½/39½ in |
|                    | Surface:   | 3-edge / flat edges / flat |                |
|                    | Edge type: | normal / chamfer / bended  |                |