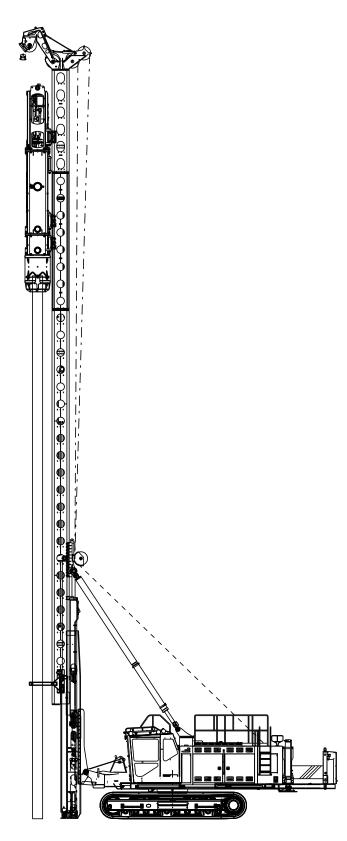

PMx24 with longest available leader configuration (Hydraulic Impact Hammer SHK5/6)

JUNLLON