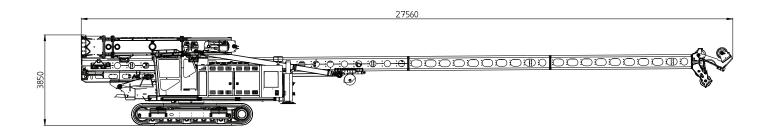

## **Transport Dimension**

Minimum track width.

PMx24 transport dimensions with longest available leader configuration (Hydraulic Impact Hammer SHK5/6). Optional leader hinge available

**Junttan Oy** P.O. Box 1702 (Matkuksentie 7) FI-70701 KUOPIO, Finland junttan@junttan.com