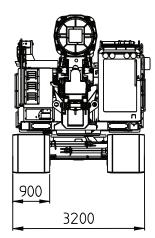

| Undercarriage      |            |                            |                |
|--------------------|------------|----------------------------|----------------|
| Туре               |            | JH51138HD                  |                |
| Crawler length     |            | 5 100 mm                   | 200 in         |
| Crawler type       |            | D7A                        |                |
| Width (900 shoes)  | Min:       | 3 200 mm                   | 126 in         |
|                    | Max:       | 4 700 mm                   | 185 in         |
| Track shoe options | Width:     | 800/900/1 000 mm           | 31½/35½/39½ in |
|                    | Surface:   | 3-edge / flat edges / flat |                |
|                    | Edge type: | normal / chamfer / bended  |                |

## **Transport Dimension**

Minimum track width.

PMx24 transport dimensions with longest available leader configuration (Hydraulic Impact Hammer SHK5/6). Optional leader hinge available

**Junttan Oy** P.O. Box 1702 (Matkuksentie 7) FI-70701 KUOPIO, Finland junttan@junttan.com