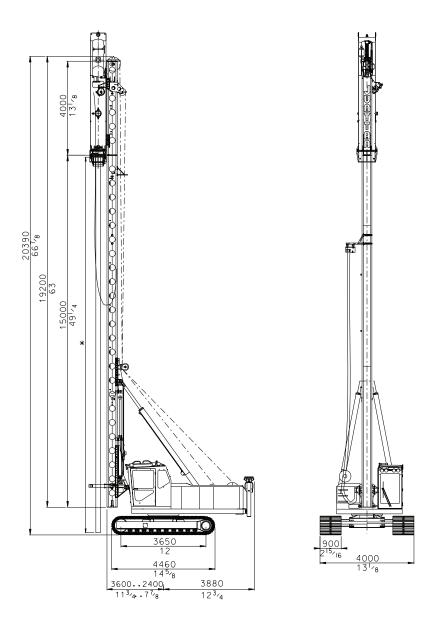

## **Technical Data**

| Basic features                 |         |           |           |
|--------------------------------|---------|-----------|-----------|
| Nominal operational weight     |         | 37 000 kg | 86 000 lb |
| Leader capacity                |         | 12 000 kg | 21 500 lb |
| Winch capacity                 | Pile:   | 5 000 kg  | 11 000 lb |
|                                | Hammer: | 8 000 kg  | 17 600 lb |
| Recommended hammer type        |         | HHK 3-4A  | HHK 3-4A  |
| Maximum pile length (HHK 3-4A) |         | 16 m      | 52 ft     |

| Type         |                                                                     | Fixed PM16-A |          |
|--------------|---------------------------------------------------------------------|--------------|----------|
| Movements    | Foot (up/down)                                                      | 1 200/300 mm | 47/12 in |
|              | Horizontal                                                          | 1 200 mm     | 47 in    |
| Inclinations | According separate capacity tables Electronic inclinometer included |              |          |

| Undercarriage      |            |                            |            |
|--------------------|------------|----------------------------|------------|
| Туре               |            | JV45138                    |            |
| Crawler length     |            | 4 460 mm                   | 176 in     |
| Width (900 shoes)  | Min:       | 3 000 mm                   | 118 in     |
|                    | Max:       | 4 000 mm                   | 157 in     |
| Track shoe options | Width:     | 800/900 mm                 | 31½/35½ in |
|                    | Surface:   | 3-edge / flat edges / flat |            |
|                    | Edge type: | normal / chamfer / bended  |            |