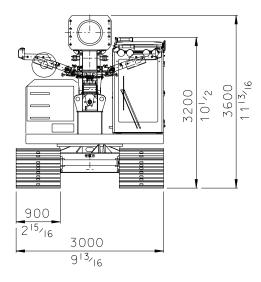

| Undercarriage      |            |                            |            |
|--------------------|------------|----------------------------|------------|
| Туре               |            | JV45138                    |            |
| Crawler length     |            | 4 460 mm                   | 176 in     |
| Width (900 shoes)  | Min:       | 3 000 mm                   | 118 in     |
|                    | Max:       | 4 000 mm                   | 157 in     |
| Track shoe options | Width:     | 800/900 mm                 | 31½/35½ in |
|                    | Surface:   | 3-edge / flat edges / flat |            |
|                    | Edge type: | normal / chamfer / bended  |            |