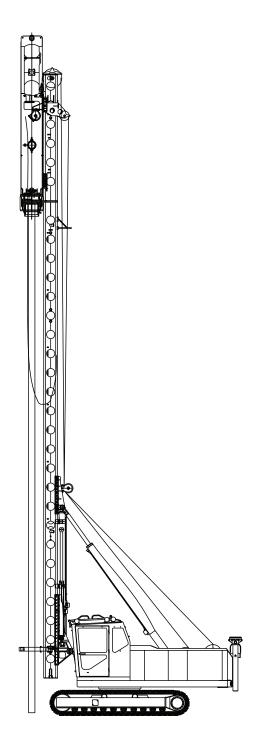

## **General Information**

Junttan PM16 is the most compact Junttan piling rig designed for pile driving where piles are lighter and shorter. The rig can be used for driving timber, concrete and different types of steel piles. The recommended hammer ram weight is from 3 000 to 4 000 kg and the maximum pile length is 16 meters (52 ft). The rig has proven productivity due to excellent mobility, easy and fast handling of piles and top pile driving performance with Junttan hydraulic hammers. An optional side drill or vibrator hammer makes pile driving even more efficient in some soil conditions. With optional Junttan equipment, optimised working set-up of the rig can be easilyachieved.

This compact and agile Junttan piling rig has the same proven features as the heavier Junttan machines. Its rugged design makes it a safe and reliable rig even in the most demanding working conditions. The self-erecting leader and many advanced technical features ensure that the rig is ready to work in just a few minutes. The ergonomic and safety tested cabin allows the driver to concentrate completely on his work. The expandable tracks and low centre of gravity make the rig exceptionally stable in different working situations. The horizontal movement of the leader ensures fast spotting of the pile. Because of the lightweight construction and compact size, the rig can be easily transported to a new working site.