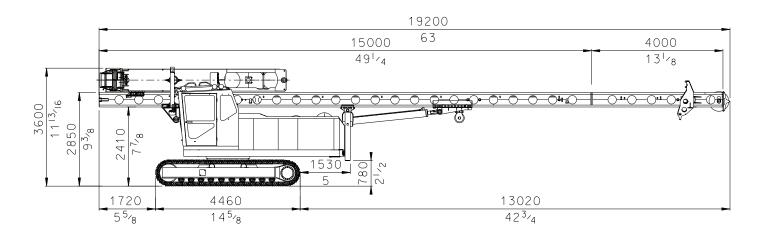

## **Transport Dimension**

Minimum track width.

JUNTTAN PM16 with HHK 3A hammer transport dimensions with the standard leader.

JUNTTAN PM16 with HHK 3A hammer transport dimensions, leader equipped with hinge.