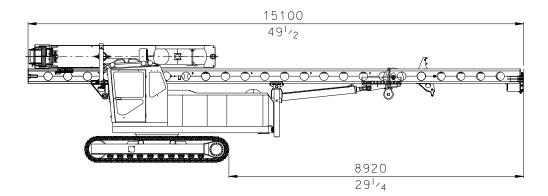

## **Transport Dimension**

Minimum track width.

JUNTTAN PM16 with HHK 3A hammer transport dimensions with the standard leader.

JUNTTAN PM16 with HHK 3A hammer transport dimensions, leader equipped with hinge.