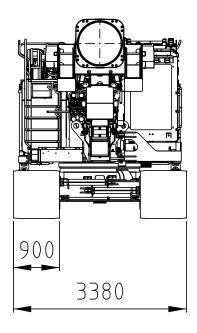

| Undercarriage      |            |                            |                |
|--------------------|------------|----------------------------|----------------|
| Туре               |            | JH57160                    |                |
| Crawler length     |            | 5 700 mm                   | 225 in         |
| Crawler type       |            | D7A                        |                |
| Width (900 shoes)  | Min:       | 3 380 mm                   | 133 in         |
|                    | Max:       | 4 880 mm                   | 192 in         |
| Track shoe options | Width:     | 800/900/1 000 mm           | 31½/35½/39½ in |
|                    | Surface:   | 3-edge / flat edges / flat |                |
|                    | Edge type: | normal / chamfer / bended  |                |

## **Transport Dimension**

Minimum track width.

PMx28 transport dimensions with longest available leader configuration (Hydraulic Impact Hammer HHK 5SL). Leader hinge is optional.