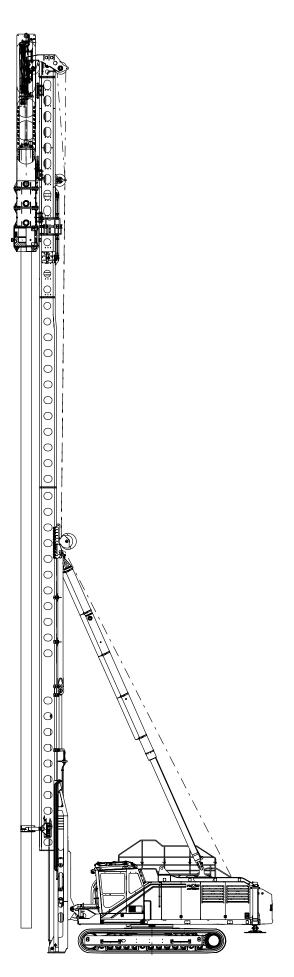

## **General Information**

Junttan PMx28 is a medium weight piling rig designed for driving steel and concrete piles. PMx28 is Junttan's biggest pile driving rig with telescopic leader for extremely efficient and more powerful heavy duty use. The rig has excellent stability and wide leader inclination angles. The recommended hammer size is from 5 000 to 9 000 kg and the maximum pile length is 28 meters (91 ft) with Junttan SHK110-5 hammer. The rig has proven productivity and the telescopic leader ensures easy and fast handling of piles. Top pile driving performance is guaranteed with Junttan hydraulic hammers. An optional side drill makes pile driving even more efficient in some soil conditions. With optional Junttan equipment, optimised working set-up of the rig can be easily achieved.

PMx28 with HHK5SL / HHK7SL / HHK9SL hammer options

<sup>\*</sup> Pile length depends on the hammer. See the table of hydraulic hammers beside.