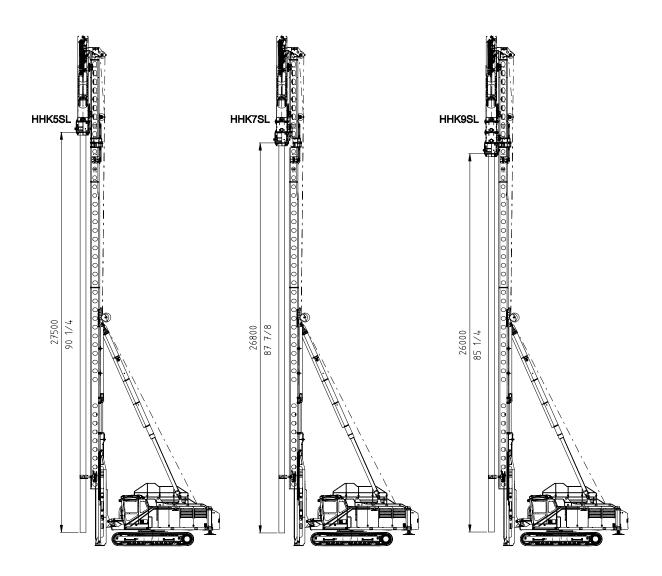

PMx28 with HHK5SL / HHK7SL / HHK9SL hammer options

<sup>\*</sup> Pile length depends on the hammer. See the table of hydraulic hammers beside.

## **Technical Data**

| Basic features                 |            |              |            |
|--------------------------------|------------|--------------|------------|
| Nominal operational weight     |            | 90 000 kg    | 198 000 lb |
| Maximum leader capasity        |            | 30 000 kg    | 66 100 lb  |
| Winch capacity                 | Pile:      | 13 000 kg    | 28 660 lb  |
|                                | Hammer:    | 20 000 kg    | 44 000 lb  |
|                                | Auxiliary: | 5 000 kg     | 11 000 lb  |
| Recommended hammer type        |            | SHK110-5/7/9 |            |
| Maximum pile length (HHK 5SL ) |            | 28 m         | 91 ft      |