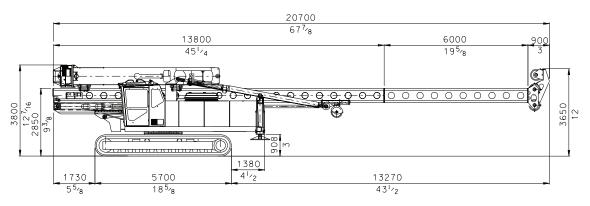

Standard PM25H with HHK 7A hammer for pile driving

PM25H with longest available leader configuration and HHK 7A hammer for pile driving

<sup>\*</sup> Pile length depends on the hammer.

### **Transport Dimension**

Minimum track width.

Standard PM25H transport dimensions with HHK 7A hammer.

PM25H transport dimensions with longest available leader configuration, HHK 7A hammer and side cathead.