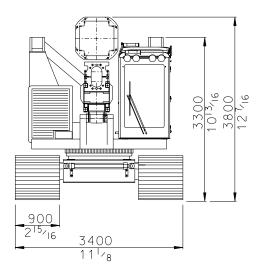

| Undercarriage      |            |                            |                |
|--------------------|------------|----------------------------|----------------|
| Туре               |            | JH57160                    |                |
| Crawler length     |            | 5 700 mm                   | 225 in         |
| Crawler type       |            | D7A                        |                |
| Width (900 shoes)  | Min:       | 3 380 mm                   | 133 in         |
|                    | Max:       | 4 880 mm                   | 192 in         |
| Track shoe options | Width:     | 800/900/1 000 mm           | 31½/35½/39½ in |
|                    | Surface:   | 3-edge / flat edges / flat |                |
|                    | Edge type: | normal / chamfer / bended  |                |