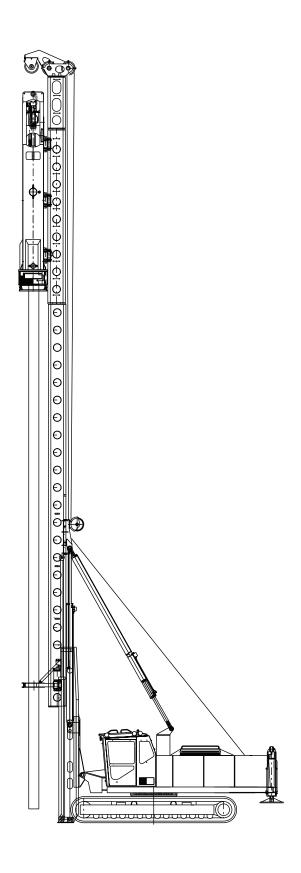

#### **General Information**

**Junttan PM25H** is a medium weight piling rig designed for driving steel and concrete piles. PM25H is Junttan's biggest pile driving rig with telescopic leader for extremely efficient and more powerful for heavy duty use. The rig has excellent stability and wide leader inclination angles. The recommended ram hammer weight is from 5 000 to 9 000 kg and the maximum pile length is 25 meters (82 ft). The rig has proven productivity. The telescopic leader ensures easy and fast handling of piles. Top pile driving performance is guaranteed with Junttan hydraulic hammers. An optional side drill or vibrator hammer makes pile driving even more efficient in some soil conditions. With optional Junttan equipment, optimised working set-up of the rig can be easily achieved.

This Junttan piling rig has the all proven Junttan features. Its rugged design makes it a safe and reliable rig even in the most demanding working conditions. The self-erecting leader and many advanced technical features ensure that the rig is ready to work in just a few minutes. The ergonomic and safety tested cabin allows the driver to concentrate completely on his work. The expandable tracks and low centre of gravity make the rig exceptionally stable in different working situations. The horizontal movement of the leader ensures fast spotting of the pile. In spite of larger size the rig can be still easily transported to a new working site.