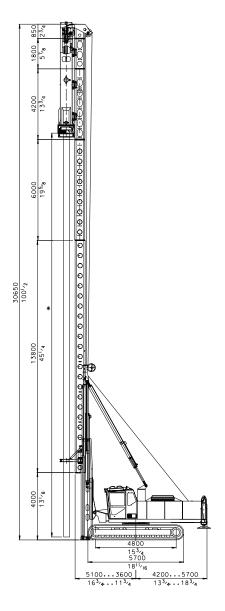

Standard PM25H with HHK 7A hammer for pile driving

PM25H with longest available leader configuration and HHK 7A hammer for pile driving

<sup>\*</sup> Pile length depends on the hammer.

## **Technical Data**

| Basic features                  |            |                       |                       |
|---------------------------------|------------|-----------------------|-----------------------|
| Nominal operational weight      |            | 78 000 kg             | 172 000 lb            |
| Leader capasity                 |            | 20 000 kg             | 44 000 lb             |
| Winch capasity                  | Pile:      | 10 000 kg             | 22 000 lb             |
|                                 | Hammer:    | 16 500 kg             | 36 400 lb             |
|                                 | Auxiliary: | 5 000 kg              | 11 000 lb             |
| Recommended hammer type         |            | SHK 110-5 - SHK 110-9 | SHK 110-5 - SHK 110-9 |
| Maximum pile length (SHK 110-5) |            | 25 m                  | 82 ft                 |

| Leader       |                                                                     |                  |          |
|--------------|---------------------------------------------------------------------|------------------|----------|
| Туре         |                                                                     | Telescopic PM25H |          |
| Movements    | Telescope                                                           | 4 000 mm         | 158 in   |
|              | Foot (up/down)                                                      | 1 000/500 mm     | 40/20 in |
|              | Horizontal                                                          | 1 500 mm         | 59 in    |
| Inclinations | According separate capacity tables Electronic inclinometer included |                  |          |

| Undercarriage      |            |                            |                |
|--------------------|------------|----------------------------|----------------|
| Туре               |            | JH57160                    |                |
| Crawler length     |            | 5 700 mm                   | 225 in         |
| Crawler type       |            | D7A                        |                |
| Width (900 shoes)  | Min:       | 3 380 mm                   | 133 in         |
|                    | Max:       | 4 880 mm                   | 192 in         |
| Track shoe options | Width:     | 800/900/1 000 mm           | 31½/35½/39½ in |
|                    | Surface:   | 3-edge / flat edges / flat |                |
|                    | Edge type: | normal / chamfer / bended  |                |