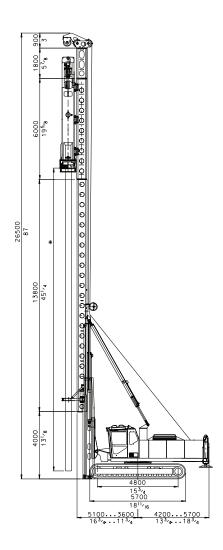

Standard PM25H with HHK 7A hammer for pile driving

PM25H with longest available leader configuration and HHK 7A hammer for pile driving

<sup>\*</sup> Pile length depends on the hammer.

## **Technical Data**

| Basic features                  |            |                       |                       |
|---------------------------------|------------|-----------------------|-----------------------|
| Nominal operational weight      |            | 78 000 kg             | 172 000 lb            |
| Leader capasity                 |            | 20 000 kg             | 44 000 lb             |
| Winch capasity                  | Pile:      | 10 000 kg             | 22 000 lb             |
|                                 | Hammer:    | 16 500 kg             | 36 400 lb             |
|                                 | Auxiliary: | 5 000 kg              | 11 000 lb             |
| Recommended hammer type         |            | SHK 110-5 - SHK 110-9 | SHK 110-5 - SHK 110-9 |
| Maximum pile length (SHK 110-5) |            | 25 m                  | 82 ft                 |

| Leader       |                                                                     |                  |          |
|--------------|---------------------------------------------------------------------|------------------|----------|
| Туре         |                                                                     | Telescopic PM25H |          |
| Movements    | Telescope                                                           | 4 000 mm         | 158 in   |
|              | Foot (up/down)                                                      | 1 000/500 mm     | 40/20 in |
|              | Horizontal                                                          | 1 500 mm         | 59 in    |
| Inclinations | According separate capacity tables Electronic inclinometer included |                  |          |

| Undercarriage      |            |                            |                |
|--------------------|------------|----------------------------|----------------|
| Туре               |            | JH57160                    |                |
| Crawler length     |            | 5 700 mm                   | 225 in         |
| Crawler type       |            | D7A                        |                |
| Width (900 shoes)  | Min:       | 3 380 mm                   | 133 in         |
|                    | Max:       | 4 880 mm                   | 192 in         |
| Track shoe options | Width:     | 800/900/1 000 mm           | 31½/35½/39½ in |
|                    | Surface:   | 3-edge / flat edges / flat |                |
|                    | Edge type: | normal / chamfer / bended  |                |