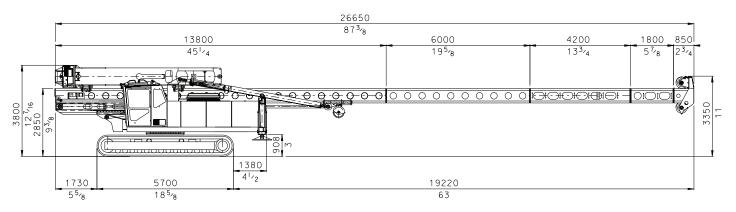

Standard PM25H with HHK 7A hammer for pile driving

PM25H with longest available leader configuration and HHK 7A hammer for pile driving

<sup>\*</sup> Pile length depends on the hammer.

### **Transport Dimension**

Minimum track width.

Standard PM25H transport dimensions with HHK 7A hammer.

PM25H transport dimensions with longest available leader configuration, HHK 7A hammer and side cathead.