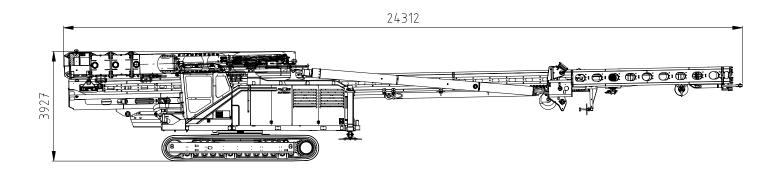

## **Transport Dimension**

Minimum track width.

PMx28 transport dimensions with longest available leader configuration (Hydraulic Impact Hammer HHK 5SL). Leader hinge is optional.