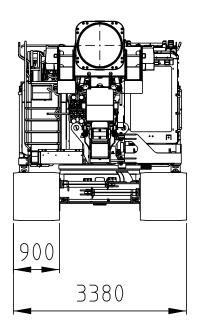

| Undercarriage      |            |                            |                |
|--------------------|------------|----------------------------|----------------|
| Туре               |            | JH57160                    |                |
| Crawler length     |            | 5 700 mm                   | 225 in         |
| Crawler type       |            | D7A                        |                |
| Width (900 shoes)  | Min:       | 3 380 mm                   | 133 in         |
|                    | Max:       | 4 880 mm                   | 192 in         |
| Track shoe options | Width:     | 800/900/1 000 mm           | 31½/35½/39½ in |
|                    | Surface:   | 3-edge / flat edges / flat |                |
|                    | Edge type: | normal / chamfer / bended  |                |

## **Transport Dimension**

Minimum track width.

PMx28 transport dimensions with longest available leader configuration (Hydraulic Impact Hammer HHK 5SL). Leader hinge is optional.