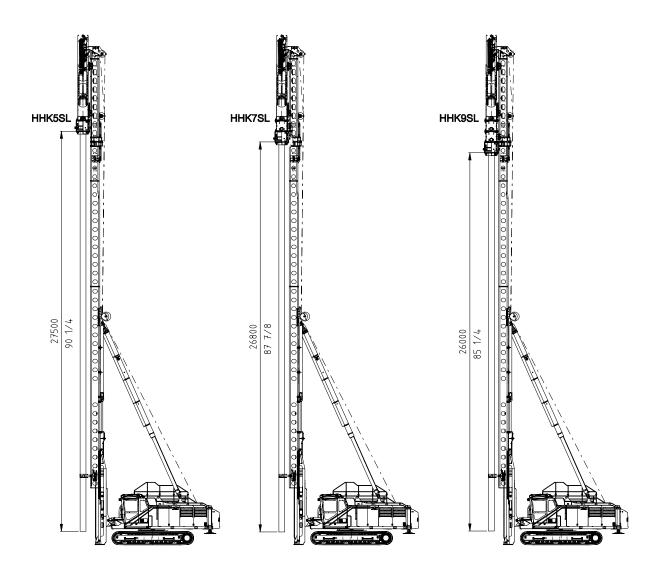

PMx28 with HHK5SL / HHK7SL / HHK9SL hammer options

<sup>\*</sup> Pile length depends on the hammer. See the table of hydraulic hammers beside.

## **Technical Data**

Control system

Slew drive Counterweight

| Basic features                 |                 |                          |                        |
|--------------------------------|-----------------|--------------------------|------------------------|
| Nominal operational weight     |                 | 90 000 kg                | 198 000 lb             |
| Maximum leader capasity        |                 | 25 000 kg                | 55 000 lb              |
| Winch capacity                 | Pile:           | 10 000 kg                | 22 000 lb              |
|                                | Hammer:         | 18 000 kg                | 39 600 lb              |
|                                | Auxiliary:      | 5 000 kg                 | 11 000 lb              |
| Recommended hammer type        |                 | SHK110-5/7/9             |                        |
| Maximum pile length (HHK 5SL ) |                 | 28 m                     | 91 ft                  |
| Uppercarriage                  |                 |                          |                        |
| Туре                           |                 | Junttan PMx28            |                        |
| Engine                         | Туре:           | Cummins QSL9             | Tier 4 Interim         |
|                                | Power:          | 283 kW                   | 384 hp                 |
|                                | Fuel tank:      | 810 liters               | 212 gal                |
| Hydraulic system               | Max flow:       | 2x280 + 120 lpm/2 000rpm | 2x74 + 32 gpm/2 000rpm |
|                                | Max pressure:   | 350 bar                  | 5 075 psi              |
|                                | Cooling system: | 2xHPA52 coolers          |                        |
|                                |                 |                          |                        |