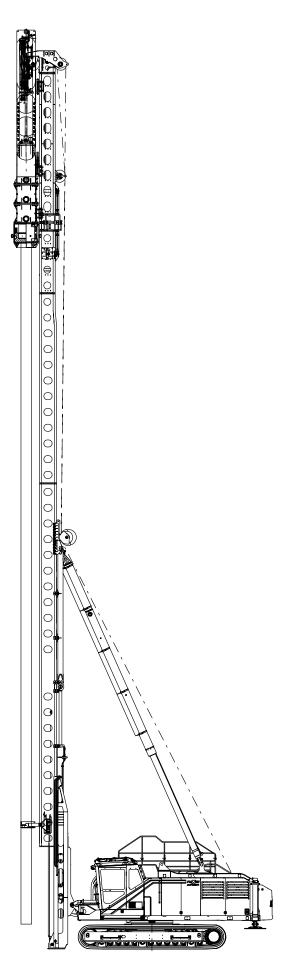

## **General Information**

Junttan PMx28 is a medium weight piling rig designed for driving steel and concrete piles. PMx28 is Junttan's biggest pile driving rig with telescopic leader for extremely efficient and more powerful heavy duty use. The rig has excellent stability and wide leader inclination angles. The recommended hammer size is from 5 000 to 9 000 kg and the maximum pile length is 28 meters (91 ft) with Junttan SHK110-5 hammer. The rig has proven productivity and the telescopic leader ensures easy and fast handling of piles. Top pile driving performance is guaranteed with Junttan hydraulic hammers. An optional side drill makes pile driving even more efficient in some soil conditions. With optional Junttan equipment, optimised working set-up of the rig can be easily achieved.

PMx28 with HHK5SL / HHK7SL / HHK9SL hammer options

<sup>\*</sup> Pile length depends on the hammer. See the table of hydraulic hammers beside.