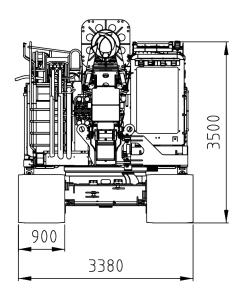

| Undercarriage      |            |                            |                |
|--------------------|------------|----------------------------|----------------|
| Туре               |            | JH57160                    |                |
| Crawler length     |            | 5 630 mm                   | 225 in         |
| Crawler type       |            | D7A                        |                |
| Width (900 shoes)  | Min:       | 3 380 mm                   | 133 in         |
|                    | Max:       | 4 880 mm                   | 192 in         |
| Track shoe options | Width:     | 800/900/1 000 mm           | 31½/35½/39½ in |
|                    | Surface:   | 3-edge / flat edges / flat |                |
|                    | Edge type: | normal / chamfer / bended  |                |