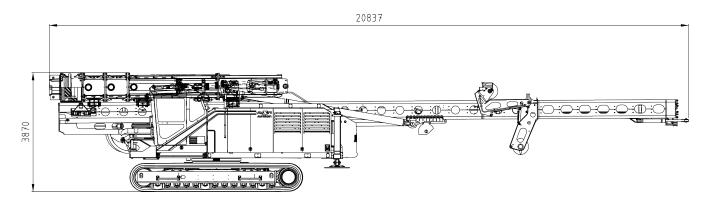

## **Transport Dimension**

#### Minimum track width.

PMx27 transport dimensions with Hydraulic Impact Hammer SHK5/7/9. Leader hinge is optional.

PMx27 transport dimensions with DCIS equipment.