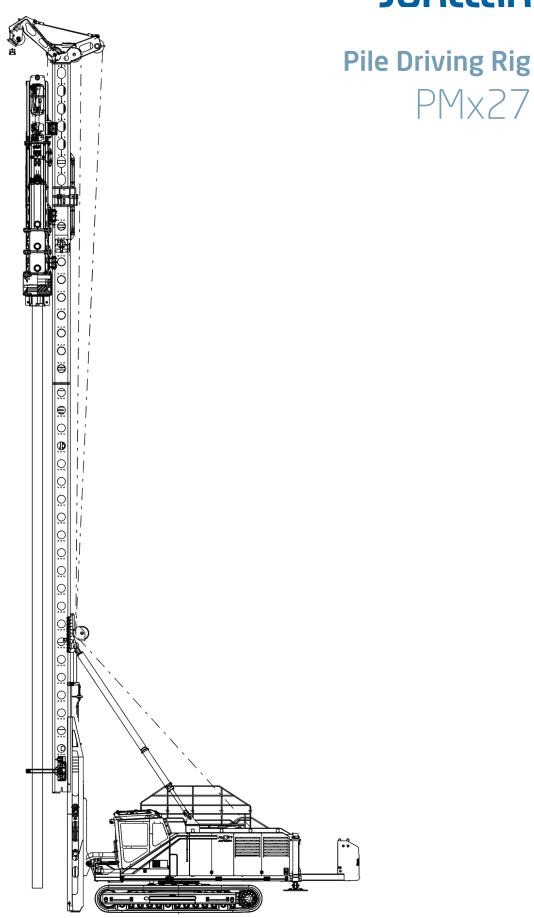

#### **General Information**

**Junttan PMx27** is a medium weight piling rig designed for driving steel and concrete piles. The rig can also be equipped with driven cast-insitu piling equipment. PMx27 is Junttan's second largest pile driving rig with telescopic leader for extremely efficient and powerful heavy duty use. The rig has excellent stability and wide leader inclination angles. The recommended ram weight is from 5 000 to 9 000 kg and the maximum pile length is 24m with Junttan SHK110-5 hammer. The rig has proven productivity and the telescopic leader ensures easy and fast handling of piles. Top pile driving performance is guaranteed with Junttan hydraulic hammers. An optional side drill makes piling even more efficient in some soil conditions. With optional Junttan equipment, optimized working set-up of the rig can be easily achieved.

PMx27 with SHK5 and with DCIS equipment

<sup>\*</sup> Pile length depends on the hammer. See the table of hydraulic hammers beside.