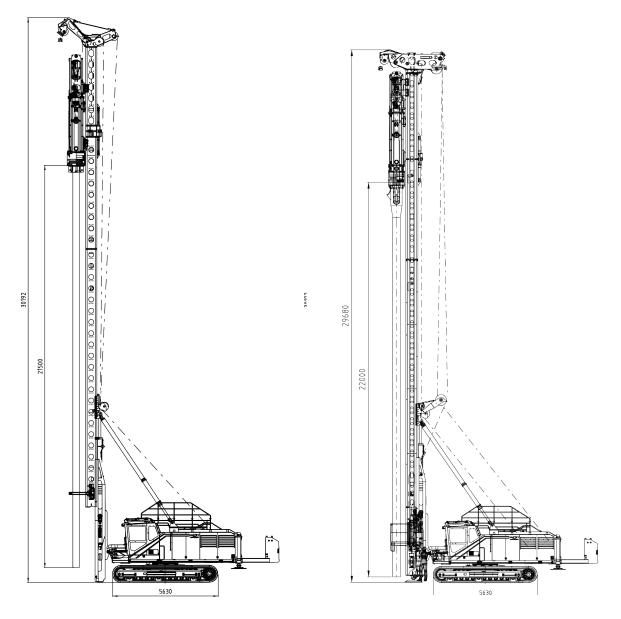

PMx27 with SHK5 and with DCIS equipment

<sup>\*</sup> Pile length depends on the hammer. See the table of hydraulic hammers beside.

| Leader       |                                                                     |                  |          |
|--------------|---------------------------------------------------------------------|------------------|----------|
| Туре         |                                                                     | Telescopic PMx27 |          |
| Movements    | Telescope                                                           | 4 000 mm         | 158 in   |
|              | Foot (up/down)                                                      | 1 000/500 mm     | 40/20 in |
|              | Horizontal                                                          | 1 500 mm         | 59 in    |
| Inclinations | According separate capacity tables Electronic inclinometer included |                  |          |