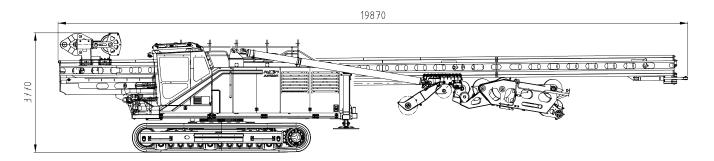

## **Transport Dimension**

#### Minimum track width.

PMx27 transport dimensions with Hydraulic Impact Hammer SHK5/7/9. Leader hinge is optional.

PMx27 transport dimensions with DCIS equipment.