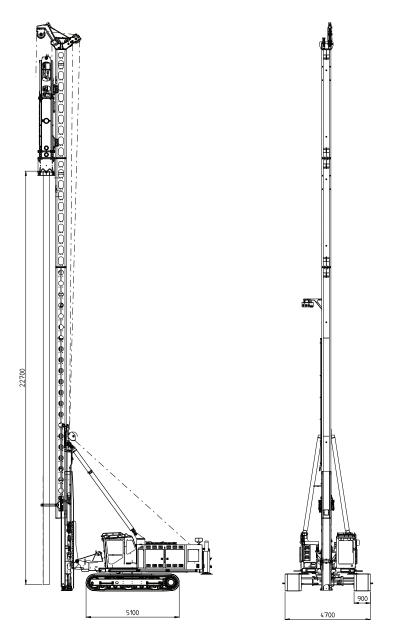

PMx24 with longest available leader configuration (Hydraulic Impact Hammer SHK100-5/6)

\* Pile length depends on the hammer. See the table of hydraulic hammers beside.

## **Technical Data**

| Basic features                   |            |           |            |
|----------------------------------|------------|-----------|------------|
| Nominal operational weight       |            | 68 000 kg | 149 900 lb |
| Leader capacity                  |            | 18 000 kg | 39 700 lb  |
| Winch capacity                   | Pile:      | 10 000 kg | 22 000 lb  |
|                                  | Hammer:    | 12 000 kg | 26 500 lb  |
|                                  | Auxiliary: | 5 000 kg  | 11 000 lb  |
| Recommended hammer type          |            | ННК4–ННКБ |            |
| Maximum pile length (SHK100-3/4) |            | 24 m      | 79 ft      |

| Leader       |                                                                        |                   |          |
|--------------|------------------------------------------------------------------------|-------------------|----------|
| Туре         |                                                                        | Telescopic PMx245 |          |
| Movements    | Telescope                                                              | 4 000 mm          | 158 in   |
|              | Foot (up/down)                                                         | 1 000/500 mm      | 40/20 in |
|              | Horizontal                                                             | 1 500 mm          | 59 in    |
| Inclinations | According separate capacity tables<br>Electronic inclinometer included |                   |          |

## **Transport Dimension**

Minimum track width.

PMx24 transport dimensions with longest available leader configuration (Hydraulic Impact Hammer SHK100-5/6). Optional leader hinge available

**Junttan Oy** P.O. Box 1702 (Matkuksentie 7) FI-70701 KUOPIO, Finland Tel. +358 10 195 221 Fax +358 17 287 4411 junttan@junttan.com