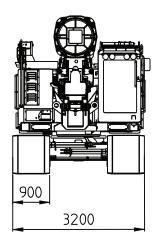

| Undercarriage      |            |                            |                |
|--------------------|------------|----------------------------|----------------|
| Туре               |            | JH51138HD                  |                |
| Crawler length     |            | 5 100 mm                   | 200 in         |
| Crawler type       |            | D7A                        |                |
| Width (900 shoes)  | Min:       | 3 200 mm                   | 126 in         |
|                    | Max:       | 4 700 mm                   | 185 in         |
| Track shoe options | Width:     | 800/900/1 000 mm           | 31½/35½/39½ in |
|                    | Surface:   | 3-edge / flat edges / flat |                |
|                    | Edge type: | normal / chamfer / bended  |                |

## **Transport Dimension**

Minimum track width.

PMx24 transport dimensions with longest available leader configuration (Hydraulic Impact Hammer SHK100-5/6). Optional leader hinge available

**Junttan Oy** P.O. Box 1702 (Matkuksentie 7) FI-70701 KUOPIO, Finland Tel. +358 10 195 221 Fax +358 17 287 4411 junttan@junttan.com