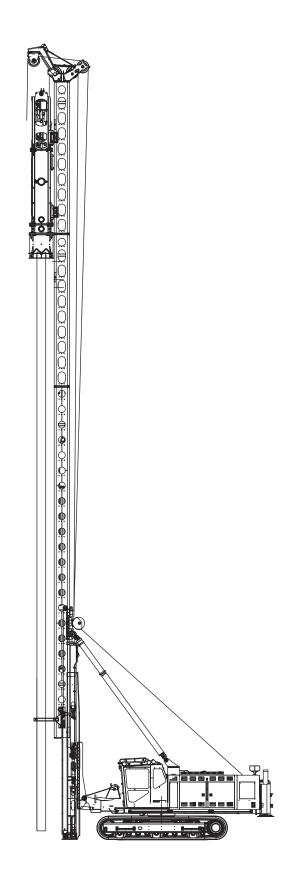

### **General Information**

**Junttan PMx24** is a compact piling rig for pile driving timber, steel and concrete piles. It has a higher maximum leader capacity for pile and hammer load and more powerful leader control than its smaller brother PMx22. This enables fast and accurate handling of piles – even with big rakes. The recommended hammer weight is from 5 000 to 6 000 kg and the maximum pile length is 24 meters (79 ft) with SHK100-3/4 hammer. The rig has proven productivity due to excellent mobility and stability. The telescopic leader ensures easy and fast handling of piles. Top pile driving performance is guaranteed with Junttan hydraulic hammers. An optional side drill makes pile driving even more efficient in some soil conditions. With optional Junttan equipment, optimized working set-up of the rig can be easily achieved.

This Junttan piling rig has the same proven features as the bigger Junttan machines. Its rugged design makes it a safe and reliable rig even in the most demanding working conditions. The self-erecting leader and many advanced technical features ensure that the rig is ready to work in just a few minutes. The ergonomic and safety tested cabin allows the driver to concentrate completely on his work. The expandable tracks and low centre of gravity make the rig exceptionally stable in different working situations. The horizontal movement of the leader ensures fast spotting of the pile. Because of the compact size the rig can be easily transported to a new working site.

PMx24 with longest available leader configuration (Hydraulic Impact Hammer SHK100-5/6)

\* Pile length depends on the hammer. See the table of hydraulic hammers beside.