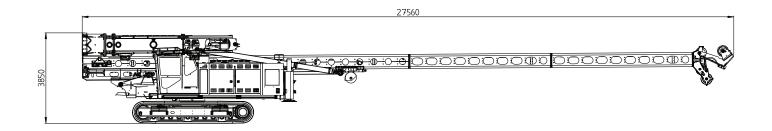

## **Transport Dimension**

Minimum track width.

PMx24 transport dimensions with longest available leader configuration (Hydraulic Impact Hammer SHK100-5/6). Optional leader hinge available

**Junttan Oy** P.O. Box 1702 (Matkuksentie 7) FI-70701 KUOPIO, Finland Tel. +358 10 195 221 Fax +358 17 287 4411 junttan@junttan.com