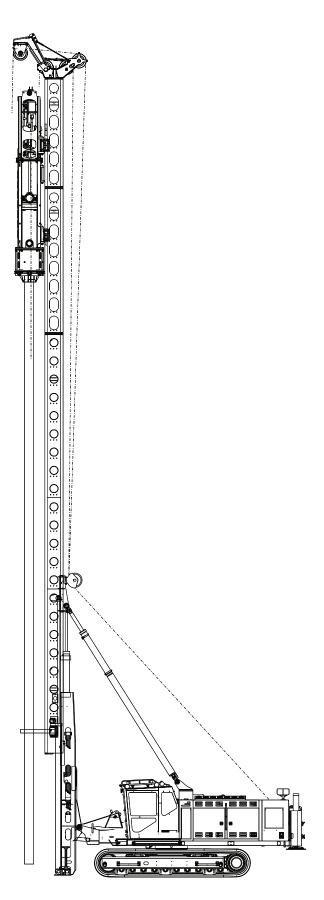

## **General Information**

**Junttan PMx22** is a compact piling rig for driving timber, steel and concrete piles. It has a bigger maximum capacity for pile and hammer load and a wider leader reach than its smaller brother PMx20. The recommended hammer ram weight is from 3 000 to 6 000 kg and the maximum pile length with SHK 100-3/4 hammer is 20 meters (~66 ft). The rig has proven productivity due to excellent mobility. The telescopic leader ensures easy and fast handling of piles. Top pile driving performance is guaranteed with Junttan hydraulic hammers. An optional side drill or vibrator hammer makes pile driving even more efficient in some soil conditions. With optional Junttan equipment, optimised working set-up of the rig can be easily achieved.

This Junttan piling rig has the same proven features as the bigger Junttan machines. Its rugged design makes it a safe and reliable rig even in the most demanding working conditions. The selferecting leader and many advanced technical features ensure that the rig is ready to work in just a few minutes. The ergonomic and safety tested cabin allows the driver to concentrate completely on his work. The expandable tracks and low centre of gravity make the rig exceptionally stable in different working situations. The horizontal movement of the leader ensures fast spotting of the pile. Because of the compact size the rig can be easily transported to a new working site.

PMx22 with longest available leader configuration (Hydraulic Impact Hammer SHK100-5)

<sup>\*</sup> Pile length depends on the hammer. See the table of hydraulic hammers beside.