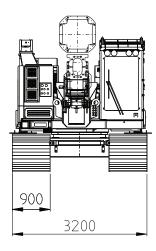

## **Technical Data**

| Nominal operational weight        |                                                                                            | 64 000 kg                  | 141 100 lb             |
|-----------------------------------|--------------------------------------------------------------------------------------------|----------------------------|------------------------|
| Leader capasity                   |                                                                                            | 16 000 kg                  | 35 300 lb              |
| Winch capasity                    | Pile:                                                                                      | 10 000 kg                  | 22 000 lb              |
|                                   | Hammer:                                                                                    | 11 000 kg                  | 24 300 lt              |
|                                   | Auxiliary:                                                                                 | 5 000 kg                   | 11 000 lb              |
| Recommended hammer type           |                                                                                            | SHK100-3 - SHK100-5/6      |                        |
| Maximum pile length (SHK 100-3/4) |                                                                                            | 20 m                       | 66 f                   |
| Uppercarriage                     |                                                                                            |                            |                        |
| Туре                              |                                                                                            | Junttan PMx22              |                        |
| Engine                            | Туре:                                                                                      | Cummins QSB6,7             |                        |
|                                   | Power:                                                                                     | 179 kW                     | 240 հբ                 |
|                                   | Fuel tank:                                                                                 | 550 liters                 | 145 ga                 |
| Hydraulic system                  | Max flow:                                                                                  | 2x214 + 120 lpm/2 000rpm   | 2x57 + 32 gpm/2 000rpn |
|                                   | Max pressure:                                                                              | 350 bar                    | 5 076 ps               |
|                                   | Cooling cap.:                                                                              | 2x25kW (dT=30degC)         |                        |
|                                   | Oil tank:                                                                                  | 750 liters                 | 198 ga                 |
| Control system                    | Junttan X control system                                                                   |                            |                        |
| Slew drive<br>Counterweight       | Single drive, 1 380 mm single row slewing ring  Extendable 5 500 + 2 000 kg 12 100 + 4 400 |                            |                        |
|                                   |                                                                                            |                            |                        |
| Leader                            |                                                                                            | Telescopic PMx22           |                        |
| Type<br>Movements                 | Telescope                                                                                  | 4 000 mm                   | 158 ir                 |
|                                   | Foot (up/down)                                                                             | 1 000/500 mm               | 40/20 ir               |
|                                   | Horizontal                                                                                 | 1 500 mm                   | 59 ir                  |
| Inclinations                      | According separate capacity tables<br>Electronic inclinometer included                     | 1300                       | 55                     |
| Undercarriage                     |                                                                                            |                            |                        |
| Туре                              |                                                                                            | JH51138                    |                        |
| Crawler length                    |                                                                                            | 5 100 mm                   | 200 ir                 |
| Crawler type                      |                                                                                            | D57                        |                        |
| Width (900 shoes)                 | Min:                                                                                       | 3 200 mm                   | 126 ir                 |
|                                   | Max:                                                                                       | 4 700 mm                   | 185 ii                 |
| Track shoe options                | Width:                                                                                     | 800/900/1 000 mm           | 31½/35½/39½ ii         |
|                                   | Surface:                                                                                   | 3-edge / flat edges / flat |                        |
|                                   | Edge type:                                                                                 | normal / chamfer / bended  |                        |

## **Transport Dimension**

Minimum track width.

PMx22 transport dimensions with longest available leader configuration (Hydraulic Impact Hammer SHK 100-5).

Optional leader hinge available