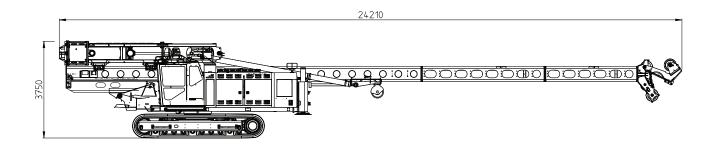

## **Transport Dimension**

Minimum track width.

PMx22 transport dimensions with longest available leader configuration (Hydraulic Impact Hammer SHK 100-5).

Optional leader hinge available