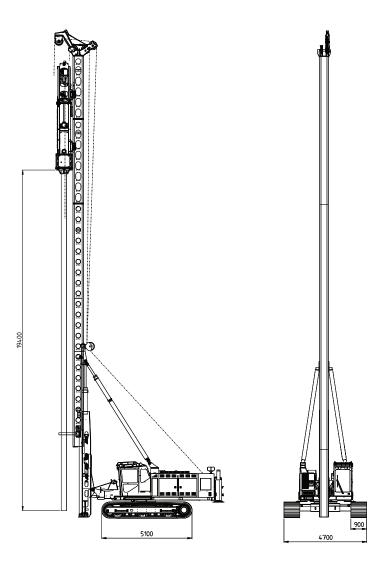

PMx22 with longest available leader configuration (Hydraulic Impact Hammer SHK100-5)

<sup>\*</sup> Pile length depends on the hammer. See the table of hydraulic hammers beside.

## **Technical Data**

| Nominal operational weight        |                                                                                            | 64 000 kg                  | 141 100 lb             |
|-----------------------------------|--------------------------------------------------------------------------------------------|----------------------------|------------------------|
| Leader capasity                   |                                                                                            | 16 000 kg                  | 35 300 lb              |
| Winch capasity                    | Pile:                                                                                      | 10 000 kg                  | 22 000 lb              |
|                                   | Hammer:                                                                                    | 11 000 kg                  | 24 300 lt              |
|                                   | Auxiliary:                                                                                 | 5 000 kg                   | 11 000 lb              |
| Recommended hammer type           |                                                                                            | SHK100-3 - SHK100-5/6      |                        |
| Maximum pile length (SHK 100-3/4) |                                                                                            | 20 m                       | 66 f                   |
| Uppercarriage                     |                                                                                            |                            |                        |
| Туре                              |                                                                                            | Junttan PMx22              |                        |
| Engine                            | Туре:                                                                                      | Cummins QSB6,7             |                        |
|                                   | Power:                                                                                     | 179 kW                     | 240 հբ                 |
|                                   | Fuel tank:                                                                                 | 550 liters                 | 145 ga                 |
| Hydraulic system                  | Max flow:                                                                                  | 2x214 + 120 lpm/2 000rpm   | 2x57 + 32 gpm/2 000rpn |
|                                   | Max pressure:                                                                              | 350 bar                    | 5 076 ps               |
|                                   | Cooling cap.:                                                                              | 2x25kW (dT=30degC)         |                        |
|                                   | Oil tank:                                                                                  | 750 liters                 | 198 ga                 |
| Control system                    | Junttan X control system                                                                   |                            |                        |
| Slew drive<br>Counterweight       | Single drive, 1 380 mm single row slewing ring  Extendable 5 500 + 2 000 kg 12 100 + 4 400 |                            |                        |
|                                   |                                                                                            |                            |                        |
| Leader                            |                                                                                            | Telescopic PMx22           |                        |
| Type<br>Movements                 | Telescope                                                                                  | 4 000 mm                   | 158 ir                 |
|                                   | Foot (up/down)                                                                             | 1 000/500 mm               | 40/20 ir               |
|                                   | Horizontal                                                                                 | 1 500 mm                   | 59 ir                  |
| Inclinations                      | According separate capacity tables<br>Electronic inclinometer included                     | 1300                       | 55                     |
| Undercarriage                     |                                                                                            |                            |                        |
| Туре                              |                                                                                            | JH51138                    |                        |
| Crawler length                    |                                                                                            | 5 100 mm                   | 200 ir                 |
| Crawler type                      |                                                                                            | D57                        |                        |
| Width (900 shoes)                 | Min:                                                                                       | 3 200 mm                   | 126 ir                 |
|                                   | Max:                                                                                       | 4 700 mm                   | 185 ii                 |
| Track shoe options                | Width:                                                                                     | 800/900/1 000 mm           | 31½/35½/39½ ii         |
|                                   | Surface:                                                                                   | 3-edge / flat edges / flat |                        |
|                                   | Edge type:                                                                                 | normal / chamfer / bended  |                        |