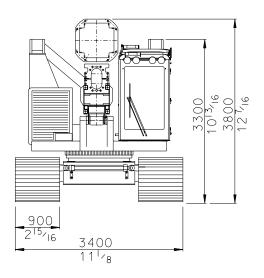

## **Transport Dimension**

Minimum track width.

PM25H transport dimensions with longest available leader configuration, HHK 7A hammer and side cathead.

**Junttan Oy** P.O. Box 1702 (Matkuksentie 7) FI-70701 KUOPIO, Finland Tel. +358 10 195 221 Fax +358 17 287 4411 junttan@junttan.com