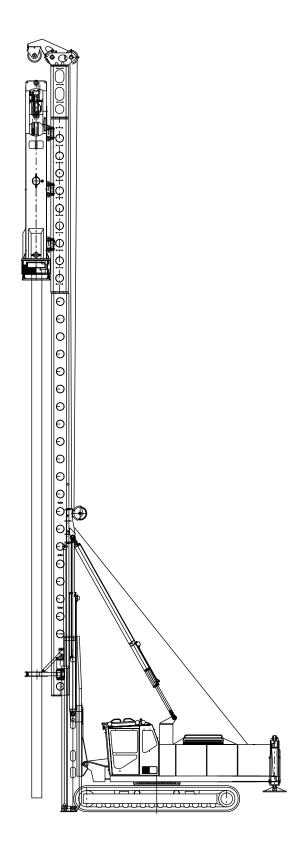

Standard PM25H with HHK 7A hammer for pile driving

PM25H with longest available leader configuration and HHK 7A hammer for pile driving

\* Pile length depends on the hammer.