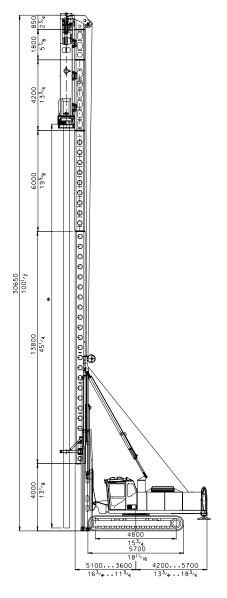

Standard PM25H with HHK 7A hammer for pile driving

PM25H with longest available leader configuration and HHK 7A hammer for pile driving

\* Pile length depends on the hammer.

## **Technical Data**

| Basic features                  |            |                       |                       |
|---------------------------------|------------|-----------------------|-----------------------|
| Nominal operational weight      |            | 78 000 kg             | 172 000 lb            |
| Leader capasity                 |            | 20 000 kg             | 44 000 lb             |
| Winch capasity                  | Pile:      | 10 000 kg             | 22 000 lb             |
|                                 | Hammer:    | 15 000 kg             | 33 100 lb             |
|                                 | Auxiliary: | 5 000 kg              | 11 000 lb             |
| Recommended hammer type         |            | SHK 110-5 – SHK 110-9 | SHK 110-5 – SHK 110-9 |
| Maximum pile length (SHK 110-5) |            | 25 m                  | 82 ft                 |

| Leader       |                                                                        |                  |          |
|--------------|------------------------------------------------------------------------|------------------|----------|
| Туре         |                                                                        | Telescopic PM25H |          |
| Movements    | Telescope                                                              | 4 000 mm         | 158 in   |
|              | Foot (up/down)                                                         | 1 000/500 mm     | 40/20 in |
|              | Horizontal                                                             | 1 500 mm         | 59 in    |
| Inclinations | According separate capacity tables<br>Electronic inclinometer included |                  |          |