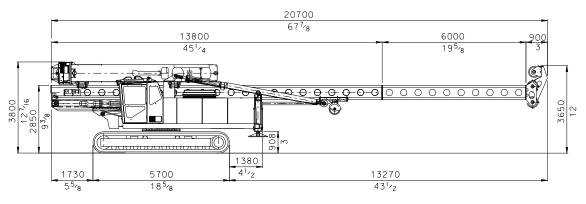

Standard PM25H with HHK 7A hammer for pile driving

PM25H with longest available leader configuration and HHK 7A hammer for pile driving

\* Pile length depends on the hammer.