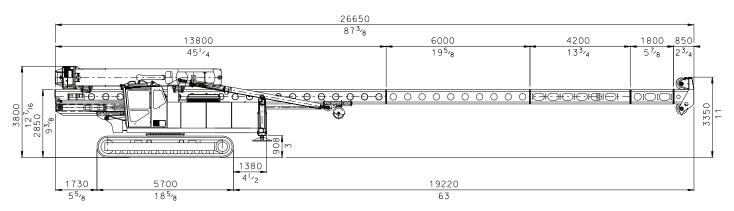

Standard PM25H with HHK 7A hammer for pile driving

PM25H with longest available leader configuration and HHK 7A hammer for pile driving

\* Pile length depends on the hammer.

## **Transport Dimension**

Minimum track width.

PM25H transport dimensions with longest available leader configuration, HHK 7A hammer and side cathead.

**Junttan Oy** P.O. Box 1702 (Matkuksentie 7) FI-70701 KUOPIO, Finland Tel. +358 10 195 221 Fax +358 17 287 4411 junttan@junttan.com