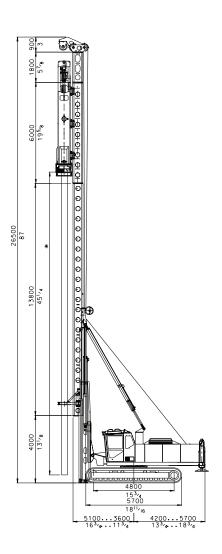

Standard PM25H with HHK 7A hammer for pile driving

PM25H with longest available leader configuration and HHK 7A hammer for pile driving

\* Pile length depends on the hammer.

## **Technical Data**

| Basic features                  |            |                       |                       |
|---------------------------------|------------|-----------------------|-----------------------|
| Nominal operational weight      |            | 78 000 kg             | 172 000 lb            |
| Leader capasity                 |            | 20 000 kg             | 44 000 lb             |
| Winch capasity                  | Pile:      | 10 000 kg             | 22 000 lb             |
|                                 | Hammer:    | 15 000 kg             | 33 100 lb             |
|                                 | Auxiliary: | 5 000 kg              | 11 000 lb             |
| Recommended hammer type         |            | SHK 110-5 – SHK 110-9 | SHK 110-5 – SHK 110-9 |
| Maximum pile length (SHK 110-5) |            | 25 m                  | 82 ft                 |

| Leader       |                                                                        |                  |          |
|--------------|------------------------------------------------------------------------|------------------|----------|
| Туре         |                                                                        | Telescopic PM25H |          |
| Movements    | Telescope                                                              | 4 000 mm         | 158 in   |
|              | Foot (up/down)                                                         | 1 000/500 mm     | 40/20 in |
|              | Horizontal                                                             | 1 500 mm         | 59 in    |
| Inclinations | According separate capacity tables<br>Electronic inclinometer included |                  |          |