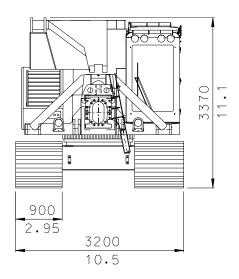

| Undercarriage      |            |                            |                |
|--------------------|------------|----------------------------|----------------|
| Туре               |            | JH57138                    |                |
| Crawler length     |            | 5 700 mm                   | 225 in         |
| Crawler type       |            | D57                        |                |
| Width (900 shoes)  | Min:       | 3 200 mm                   | 126 in         |
|                    | Max:       | 4 700 mm                   | 185 in         |
| Track shoe options | Width:     | 800/900/1 000 mm           | 31½/35½/39½ in |
|                    | Surface:   | 3-edge / flat edges / flat |                |
|                    | Edge type: | normal / chamfer / bended  |                |

## **Transport Dimension**

Minimum track width.

Standard PM23 transport dimensions with HHK 4A hammer.