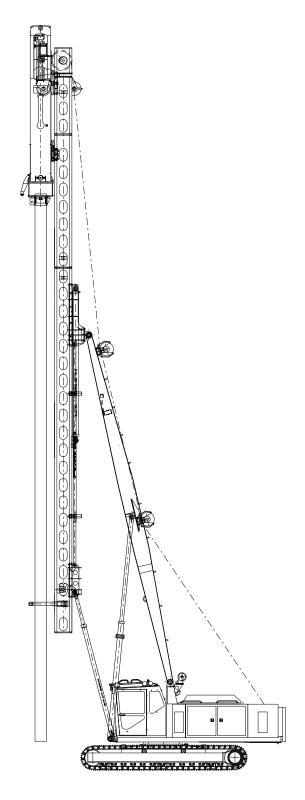

#### **General Information**

**Junttan PM23** is a special piling rig designed for job sites where a long leader reach is needed. It's ingenious boom and leader structure enables great inclinations in all directions. It is an ideal rig for e.g. bridge, port and railroad worksites. The rig can be used for driving timber, concrete and different types of steel piles. The recommended hammer ram weight is from 3 000 to 5 000 kg and maximum pile length is 20 meters (66 ft). Because of the long reach of the leader, piles can be handled fast and easily ensuring high productivity. Top pile driving performance is guaranteed with Junttan hydraulic hammers. An optional side drill or vibrator hammer makes pile driving even more efficient in some soil conditions. With optional Junttan equipment, optimised working set-up of the rig can be easily achieved.

This Junttan piling rig has the same proven features as the bigger Junttan machines. Its rugged design makes it a safe and reliable rig even in the most demanding working conditions. The selferecting leader and many advanced technical features ensure that the rig is ready to work in just a few minutes. The ergonomic and safety tested cabin allows the driver to concentrate completely on his work. The expandable tracks and low centre of gravity make the rig exceptionally stable in different working situations. The long reach of the leader ensures fast spotting of the pile and allows piling in even the most demanding places. Because of compact size the rig can be easily transported to a new working site.