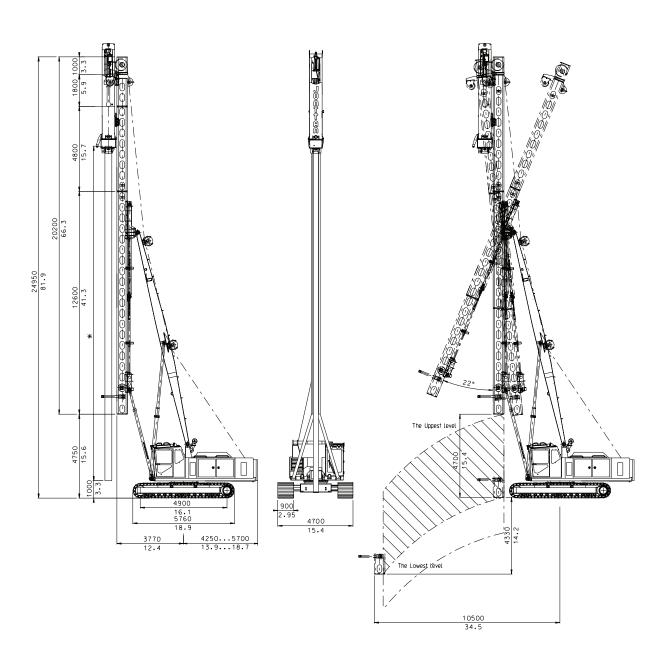

## **Technical Data**

| Nominal operational weight   |            | 65 000 kg      | 143 300 lb     |
|------------------------------|------------|----------------|----------------|
| Leader capacity              |            | 14 000 kg      | 30 900 lb      |
| Winch capacity               | Pile:      | 8 000 kg       | 17 600 lb      |
|                              | Hammer:    | 10 000 kg      | 22 000 lb      |
|                              | Auxiliary: | N/A            | N/A            |
| Recommended hammer type      |            | HHK 3 – HHK 5A | HHK 3 – HHK 5A |
| Maximum pile length (HHK 3A) |            | 20 m           | 66 ft          |

| Leader       |                                                                        |                 |            |
|--------------|------------------------------------------------------------------------|-----------------|------------|
| Туре         |                                                                        | Long reach PM23 |            |
| Movements    | Vertical (up/down)                                                     | 4 700/4 330 mm  | 185/170 in |
|              | Horizontal                                                             | 6 650 mm        | 262 in     |
| Inclinations | According separate capacity tables<br>Electronic inclinometer included |                 |            |

## **Transport Dimension**

Minimum track width.

Standard PM23 transport dimensions with HHK 4A hammer.