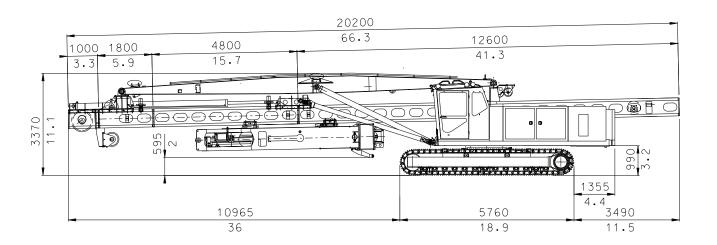

## **Technical Data**

| Nominal operational weight   |            | 65 000 kg      | 143 300 lb     |
|------------------------------|------------|----------------|----------------|
| Leader capacity              |            | 14 000 kg      | 30 900 lb      |
| Winch capacity               | Pile:      | 8 000 kg       | 17 600 lb      |
|                              | Hammer:    | 10 000 kg      | 22 000 lb      |
|                              | Auxiliary: | N/A            | N/A            |
| Recommended hammer type      |            | HHK 3 – HHK 5A | HHK 3 – HHK 5A |
| Maximum pile length (HHK 3A) |            | 20 m           | 66 ft          |

## **Transport Dimension**

Minimum track width.

Standard PM23 transport dimensions with HHK 4A hammer.