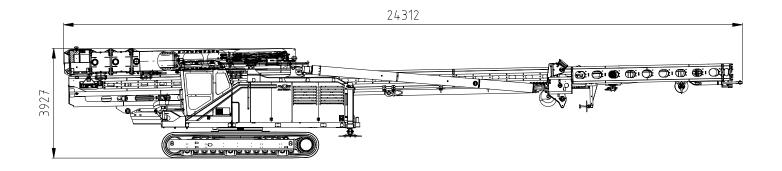

## **Transport Dimension**

Minimum track width.

PMx28 transport dimensions with longest available leader configuration (Hydraulic Impact Hammer HHK 5SL). Leader hinge is optional.