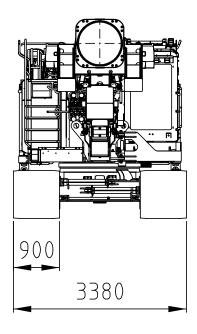

| Undercarriage      |            |                            |                |
|--------------------|------------|----------------------------|----------------|
| Туре               |            | JH57160                    |                |
| Crawler length     |            | 5 700 mm                   | 225 in         |
| Crawler type       |            | D7A                        |                |
| Width (900 shoes)  | Min:       | 3 380 mm                   | 133 in         |
|                    | Max:       | 4 880 mm                   | 192 in         |
| Track shoe options | Width:     | 800/900/1 000 mm           | 31½/35½/39½ in |
|                    | Surface:   | 3-edge / flat edges / flat |                |
|                    | Edge type: | normal / chamfer / bended  |                |

## **Transport Dimension**

Minimum track width.

PMx28 transport dimensions with longest available leader configuration (Hydraulic Impact Hammer HHK 5SL). Leader hinge is optional.