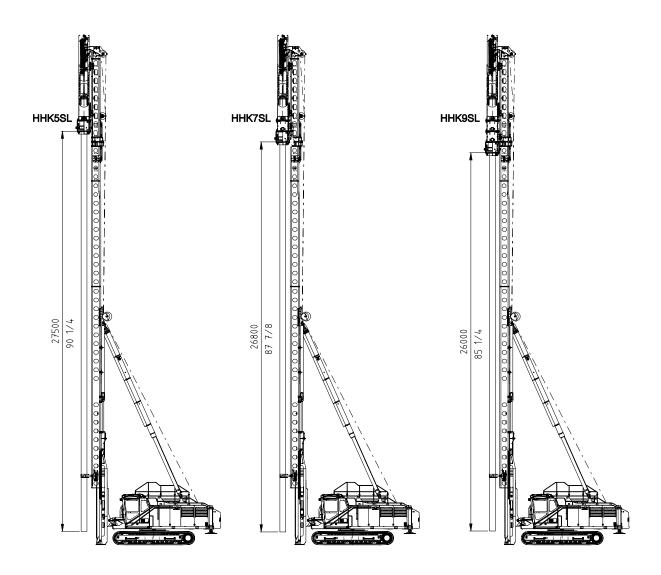

PMx28 with HHK5SL / HHK7SL / HHK9SL hammer options

<sup>\*</sup> Pile length depends on the hammer. See the table of hydraulic hammers beside.

## **Technical Data**

| Basic features                 |            |              |            |
|--------------------------------|------------|--------------|------------|
| Nominal operational weight     |            | 90 000 kg    | 198 000 lb |
| Maximum leader capasity        |            | 25 000 kg    | 55 000 lb  |
| Winch capacity                 | Pile:      | 10 000 kg    | 22 000 lb  |
|                                | Hammer:    | 18 000 kg    | 39 600 lb  |
|                                | Auxiliary: | 5 000 kg     | 11 000 lb  |
| Recommended hammer type        |            | SHK110-5/7/9 |            |
| Maximum pile length (HHK 5SL ) |            | 28 m         | 91 ft      |