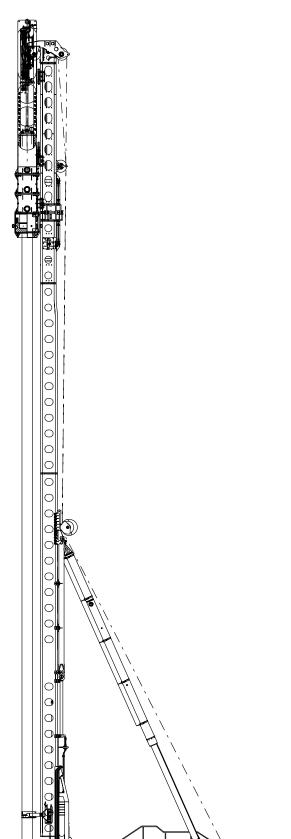

PMx28 with HHK5SL / HHK7SL / HHK9SL hammer options

<sup>\*</sup> Pile length depends on the hammer. See the table of hydraulic hammers beside.

## **Technical Data**

| Basic features                 |            |              |            |
|--------------------------------|------------|--------------|------------|
| Nominal operational weight     |            | 90 000 kg    | 198 000 lb |
| Maximum leader capasity        |            | 25 000 kg    | 55 000 lb  |
| Winch capacity                 | Pile:      | 10 000 kg    | 22 000 lb  |
|                                | Hammer:    | 18 000 kg    | 39 600 lb  |
|                                | Auxiliary: | 5 000 kg     | 11 000 lb  |
| Recommended hammer type        |            | SHK110-5/7/9 |            |
| Maximum pile length (HHK 5SL ) |            | 28 m         | 91 ft      |