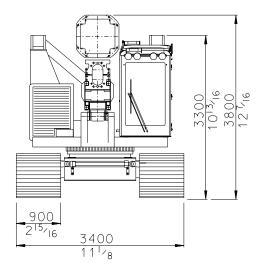

## **Transport Dimension**

Minimum track width.

Standard PM25H transport dimensions with HHK 7A hammer.

PM25H transport dimensions with longest available leader configuration, HHK 7A hammer and side cathead.