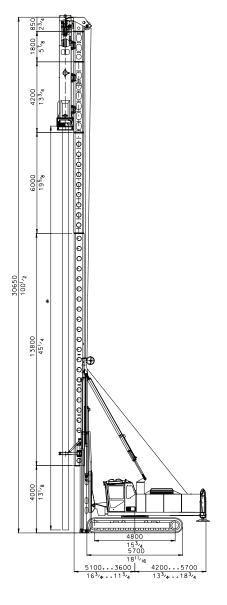

Standard PM25H with HHK 7A hammer for pile driving

PM25H with longest available leader configuration and HHK 7A hammer for pile driving

<sup>\*</sup> Pile length depends on the hammer.

## **Technical Data**

| Basic features                  |            |                       |                       |
|---------------------------------|------------|-----------------------|-----------------------|
| Nominal operational weight      |            | 78 000 kg             | 172 000 lb            |
| Leader capasity                 |            | 20 000 kg             | 44 000 lb             |
| Winch capasity                  | Pile:      | 10 000 kg             | 22 000 lb             |
|                                 | Hammer:    | 15 000 kg             | 33 100 lb             |
|                                 | Auxiliary: | 5 000 kg              | 11 000 lb             |
| Recommended hammer type         |            | SHK 110-5 – SHK 110-9 | SHK 110-5 – SHK 110-9 |
| Maximum pile length (SHK 110-5) |            | 25 m                  | 82 ft                 |

| Leader       |                                                                        |                  |          |
|--------------|------------------------------------------------------------------------|------------------|----------|
| Туре         |                                                                        | Telescopic PM25H |          |
| Movements    | Telescope                                                              | 4 000 mm         | 158 in   |
|              | Foot (up/down)                                                         | 1 000/500 mm     | 40/20 in |
|              | Horizontal                                                             | 1 500 mm         | 59 in    |
| Inclinations | According separate capacity tables<br>Electronic inclinometer included |                  |          |

| Undercarriage      |            |                            |                |
|--------------------|------------|----------------------------|----------------|
| Туре               |            | JH57160                    |                |
| Crawler length     |            | 5 700 mm                   | 225 in         |
| Crawler type       |            | D7A                        |                |
| Width (900 shoes)  | Min:       | 3 380 mm                   | 133 in         |
|                    | Max:       | 4 880 mm                   | 192 in         |
| Track shoe options | Width:     | 800/900/1 000 mm           | 31½/35½/39½ in |
|                    | Surface:   | 3-edge / flat edges / flat |                |
|                    | Edge type: | normal / chamfer / bended  |                |