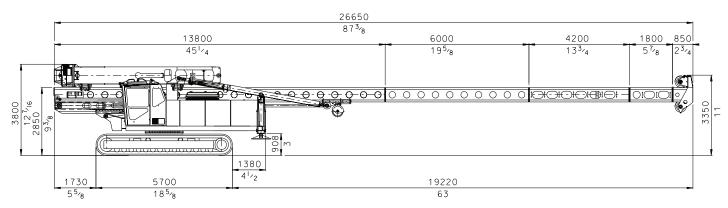

Standard PM25H with HHK 7A hammer for pile driving

PM25H with longest available leader configuration and HHK 7A hammer for pile driving

<sup>\*</sup> Pile length depends on the hammer.

## **Transport Dimension**

Minimum track width.

Standard PM25H transport dimensions with HHK 7A hammer.

PM25H transport dimensions with longest available leader configuration, HHK 7A hammer and side cathead.