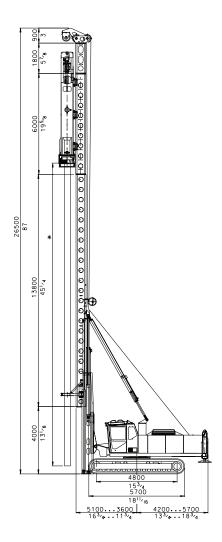

Standard PM25H with HHK 7A hammer for pile driving

PM25H with longest available leader configuration and HHK 7A hammer for pile driving

<sup>\*</sup> Pile length depends on the hammer.

## **Technical Data**

| Basic features                  |            |                       |                       |
|---------------------------------|------------|-----------------------|-----------------------|
| Nominal operational weight      |            | 78 000 kg             | 172 000 lb            |
| Leader capasity                 |            | 20 000 kg             | 44 000 lb             |
| Winch capasity                  | Pile:      | 10 000 kg             | 22 000 lb             |
|                                 | Hammer:    | 15 000 kg             | 33 100 lb             |
|                                 | Auxiliary: | 5 000 kg              | 11 000 lb             |
| Recommended hammer type         |            | SHK 110-5 – SHK 110-9 | SHK 110-5 – SHK 110-9 |
| Maximum pile length (SHK 110-5) |            | 25 m                  | 82 ft                 |

| Leader       |                                                                        |                  |          |
|--------------|------------------------------------------------------------------------|------------------|----------|
| Туре         |                                                                        | Telescopic PM25H |          |
| Movements    | Telescope                                                              | 4 000 mm         | 158 in   |
|              | Foot (up/down)                                                         | 1 000/500 mm     | 40/20 in |
|              | Horizontal                                                             | 1 500 mm         | 59 in    |
| Inclinations | According separate capacity tables<br>Electronic inclinometer included |                  |          |

| Undercarriage      |            |                            |                |
|--------------------|------------|----------------------------|----------------|
| Туре               |            | JH57160                    |                |
| Crawler length     |            | 5 700 mm                   | 225 in         |
| Crawler type       |            | D7A                        |                |
| Width (900 shoes)  | Min:       | 3 380 mm                   | 133 in         |
|                    | Max:       | 4 880 mm                   | 192 in         |
| Track shoe options | Width:     | 800/900/1 000 mm           | 31½/35½/39½ in |
|                    | Surface:   | 3-edge / flat edges / flat |                |
|                    | Edge type: | normal / chamfer / bended  |                |