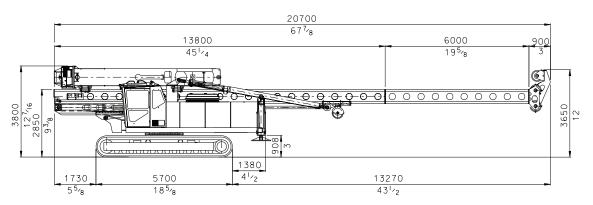

Standard PM25H with HHK 7A hammer for pile driving

PM25H with longest available leader configuration and HHK 7A hammer for pile driving

<sup>\*</sup> Pile length depends on the hammer.

## **Transport Dimension**

Minimum track width.

Standard PM25H transport dimensions with HHK 7A hammer.

PM25H transport dimensions with longest available leader configuration, HHK 7A hammer and side cathead.