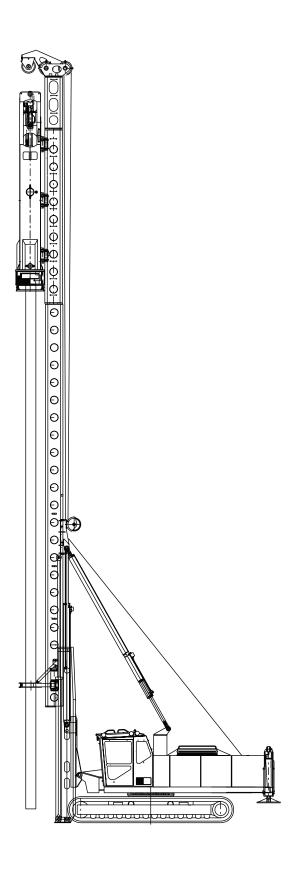

#### **General Information**

**Junttan PM25H** is a medium weight piling rig designed for driving steel and concrete piles. PM25H is Junttan's biggest pile driving rig with telescopic leader for extremely efficient and more powerful for heavy duty use. The rig has excellent stability and wide leader inclination angles. The recommended ram hammer weight is from 5 000 to 9 000 kg and the maximum pile length is 25 meters (82 ft). The rig has proven productivity. The telescopic leader ensures easy and fast handling of piles. Top pile driving performance is guaranteed with Junttan hydraulic hammers. An optional side drill or vibrator hammer makes pile driving even more efficient in some soil conditions. With optional Junttan equipment, optimised working set-up of the rig can be easily achieved.

This Junttan piling rig has the all proven Junttan features. Its rugged design makes it a safe and reliable rig even in the most demanding working conditions. The self-erecting leader and many advanced technical features ensure that the rig is ready to work in just a few minutes. The ergonomic and safety tested cabin allows the driver to concentrate completely on his work. The expandable tracks and low centre of gravity make the rig exceptionally stable in different working situations. The horizontal movement of the leader ensures fast spotting of the pile. In spite of larger size the rig can be still easily transported to a new working site.

Standard PM25H with HHK 7A hammer for pile driving

PM25H with longest available leader configuration and HHK 7A hammer for pile driving

<sup>\*</sup> Pile length depends on the hammer.