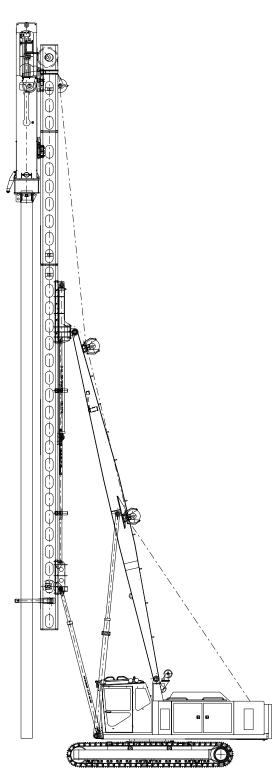

## **General Information**

**Junttan PM23** is a special piling rig designed for job sites where a long leader reach is needed. It's ingenious boom and leader structure enables great inclinations in all directions. It is an ideal rig for e.g. bridge, port and railroad worksites. The rig can be used for driving timber, concrete and different types of steel piles. The recommended hammer ram weight is from 3 000 to 5 000 kg and maximum pile length is 20 meters (66 ft). Because of the long reach of the leader, piles can be handled fast and easily ensuring high productivity. Top pile driving performance is guaranteed with Junttan hydraulic hammers. An optional side drill or vibrator hammer makes pile driving even more efficient in some soil conditions. With optional Junttan equipment, optimised working set-up of the rig can be easily achieved.

This Junttan piling rig has the same proven features as the bigger Junttan machines. Its rugged design makes it a safe and reliable rig even in the most demanding working conditions. The selferecting leader and many advanced technical features ensure that the rig is ready to work in just a few minutes. The ergonomic and safety tested cabin allows the driver to concentrate completely on his work. The expandable tracks and low centre of gravity make the rig exceptionally stable in different working situations. The long reach of the leader ensures fast spotting of the pile and allows piling in even the most demanding places. Because of compact size the rig can be easily transported to a new working site.