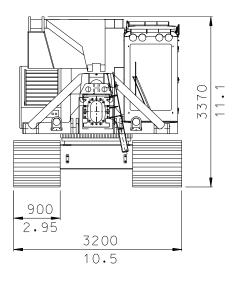

| Undercarriage      |            |                            |                |
|--------------------|------------|----------------------------|----------------|
| Туре               |            | JH57138                    |                |
| Crawler length     |            | 5 700 mm                   | 225 in         |
| Crawler type       |            | D57                        |                |
| Width (900 shoes)  | Min:       | 3 200 mm                   | 126 in         |
|                    | Max:       | 4 700 mm                   | 185 in         |
| Track shoe options | Width:     | 800/900/1 000 mm           | 31½/35½/39½ in |
|                    | Surface:   | 3-edge / flat edges / flat |                |
|                    | Edge type: | normal / chamfer / bended  |                |

## **Transport Dimension**

Minimum track width.

Standard PM23 transport dimensions with HHK 4A hammer.

**Junttan Oy** P.O. Box 1702 (Matkuksentie 7) FI-70701 KUOPIO, Finland Tel. +358 10 195 221 Fax +358 17 287 4411 junttan@junttan.com