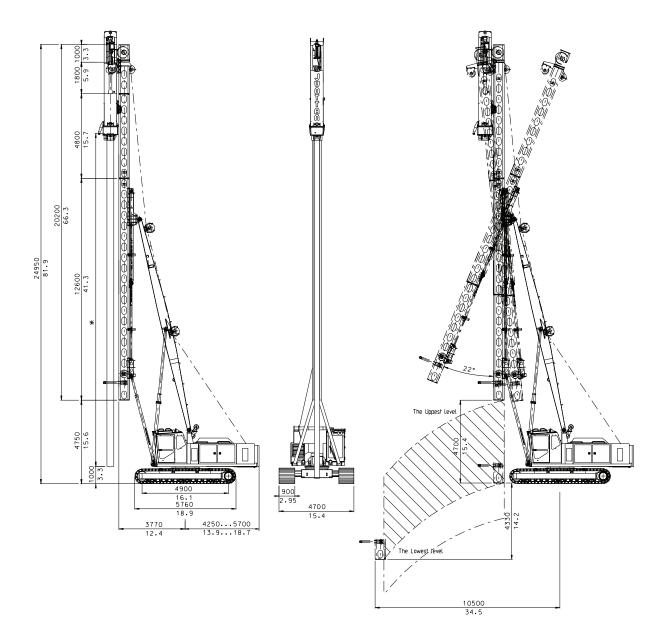

## **Technical Data**

| Basic features               |            |                |                |
|------------------------------|------------|----------------|----------------|
| Nominal operational weight   |            | 65 000 kg      | 143 300 lb     |
| Leader capacity              |            | 14 000 kg      | 30 900 lb      |
| Winch capacity               | Pile:      | 8 000 kg       | 17 600 lb      |
|                              | Hammer:    | 10 000 kg      | 22 000 lb      |
|                              | Auxiliary: | N/A            | N/A            |
| Recommended hammer type      |            | HHK 3 – HHK 5A | HHK 3 – HHK 5A |
| Maximum pile length (HHK 3A) |            | 20 m           | 66 ft          |

| Leader       |                                                                        |                 |            |
|--------------|------------------------------------------------------------------------|-----------------|------------|
| Туре         |                                                                        | Long reach PM23 |            |
| Movements    | Vertical (up/down)                                                     | 4 700/4 330 mm  | 185/170 in |
|              | Horizontal                                                             | 6 650 mm        | 262 in     |
| Inclinations | According separate capacity tables<br>Electronic inclinometer included |                 |            |

| Undercarriage      |            |                            |                |
|--------------------|------------|----------------------------|----------------|
| Туре               |            | JH57138                    |                |
| Crawler length     |            | 5 700 mm                   | 225 in         |
| Crawler type       |            | D57                        |                |
| Width (900 shoes)  | Min:       | 3 200 mm                   | 126 in         |
|                    | Max:       | 4 700 mm                   | 185 in         |
| Track shoe options | Width:     | 800/900/1 000 mm           | 31½/35½/39½ in |
|                    | Surface:   | 3-edge / flat edges / flat |                |
|                    | Edge type: | normal / chamfer / bended  |                |