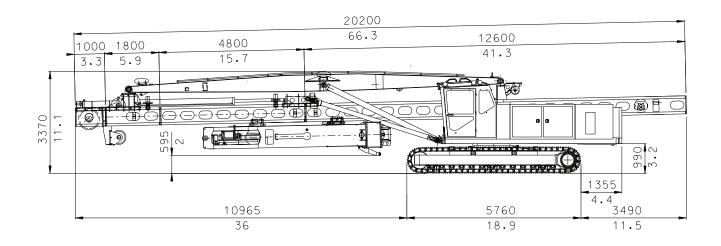

## **Transport Dimension**

Minimum track width.

Standard PM23 transport dimensions with HHK 4A hammer.

**Junttan Oy** P.O. Box 1702 (Matkuksentie 7) FI-70701 KUOPIO, Finland Tel. +358 10 195 221 Fax +358 17 287 4411 junttan@junttan.com